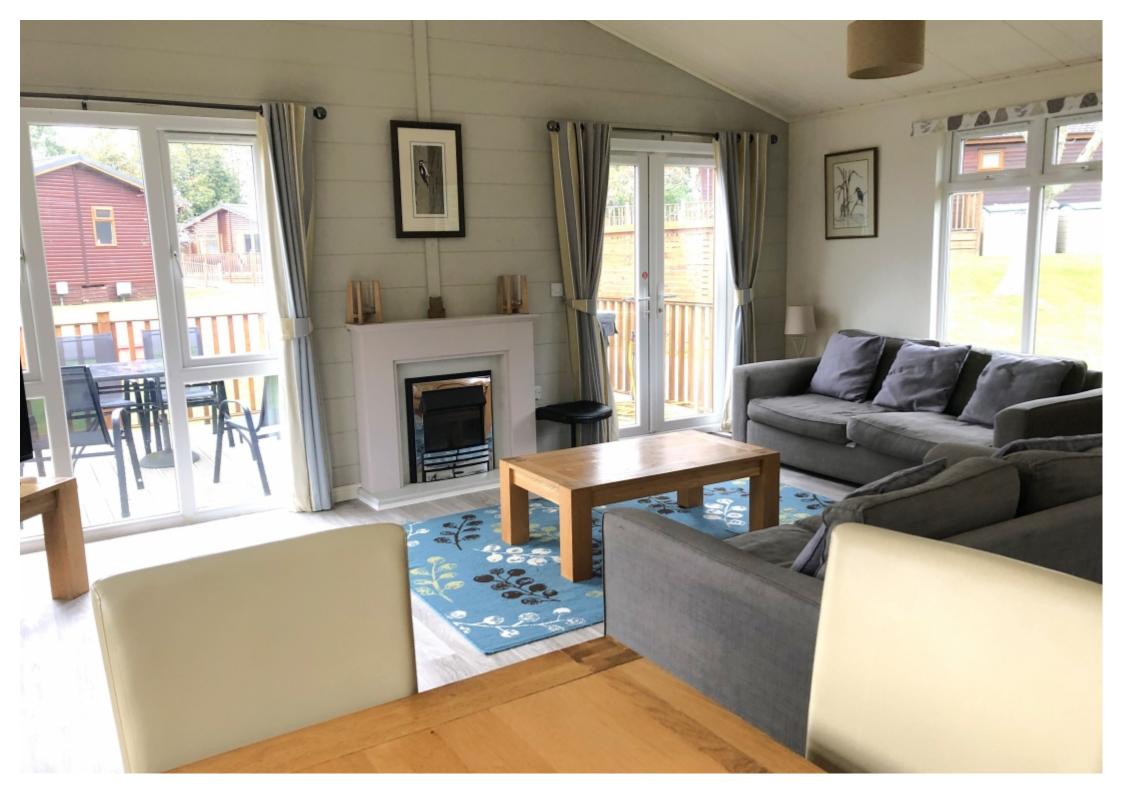

## **Main Particulars**

Holiday Home Description:

The open-plan living layout is the real statement of the Buckland Lodge.

The vaulted roof means high ceilings, full length windows throughout and French doors giving a really spacious, calm feel to the home whilst granting you a serene lake view from every area of your living space.

The lounge, dining and kitchen area consists of a modern style, with the kitchen hosting a large breakfast bar with comfy leather seating.

The dining area holds a contemporary dining table with 4 high backed chairs whilst the living area is furnishes with 2 large sofas and a cosy armchair.