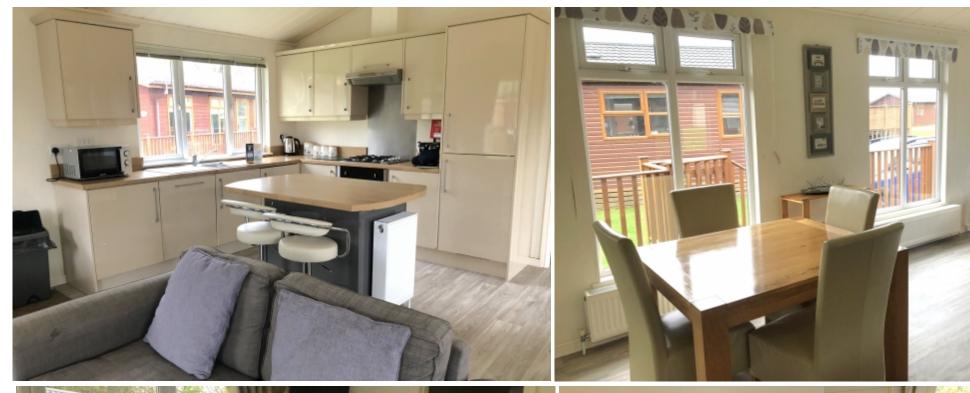

The lounge, dining and kitchen area consists of a modern style, with the kitchen hosting a large breakfast bar with comfy leather seating.

The dining area holds a contemporary dining table with 4 high backed chairs whilst the living area is furnishes with 2 large sofas and a cosy armchair.