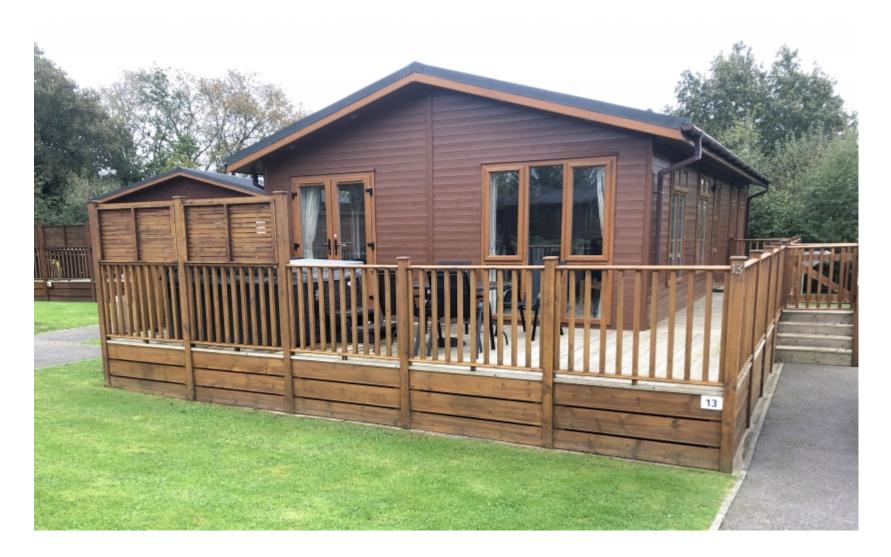

## **Property Description**

Prestige Buckland Timber Lodge 2015 Beds: 2 Size: 40ft x 20ft

## **Main Particulars**

Holiday Home Description:

The open-plan living layout is the real statement of the Buckland Lodge.

The vaulted roof means high ceilings, full length windows throughout and French doors giving a really spacious, calm feel to the home whilst granting you a serene lake view from every area of your living space.