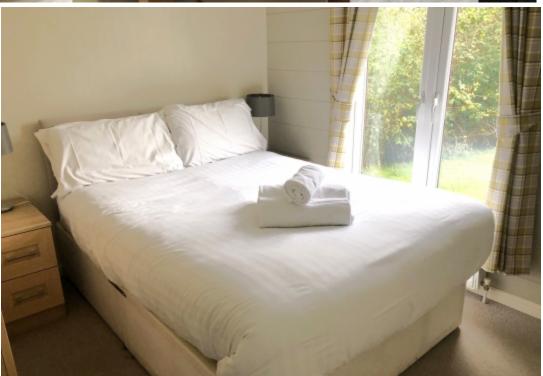

The master bedroom features a king size bed, walk-in wardrobe and en-suite shower room.

Holiday Park Description:

The fabulous leisure complex includes a heated water park complete with thrilling flumes rides, a children's water playground and a superbly equipped fitness centre offering classes from yoga to spin along with free-weights.