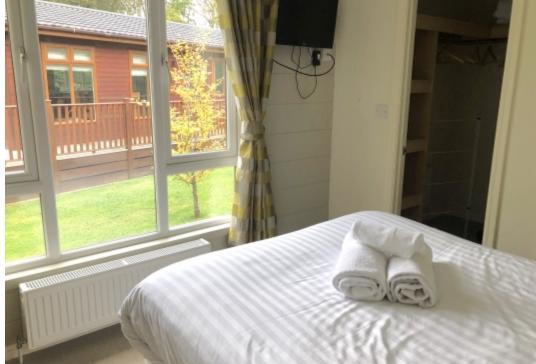

The master bedroom features a king size bed, walk-in wardrobe and en-suite shower room.

Holiday Park Description:

The fabulous leisure complex includes a heated water park complete with thrilling flumes rides, a children's water playground and a superbly equipped fitness centre offering classes from yoga to spin along with free-weights.