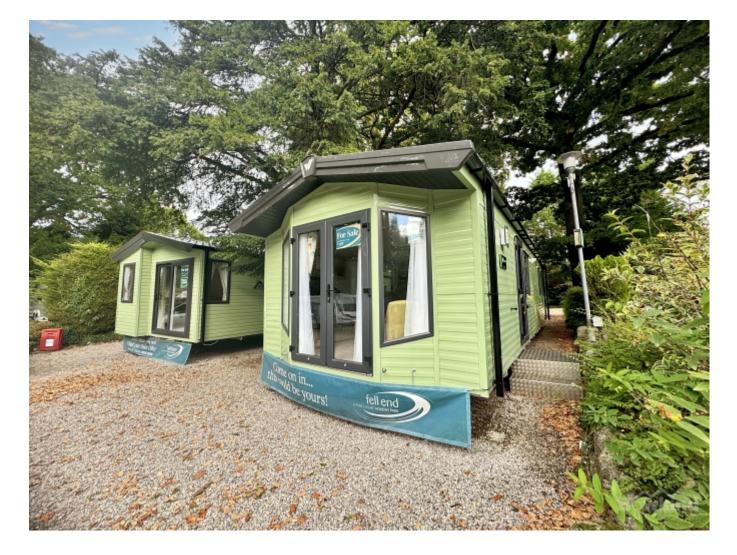

## £79,995

Willerby Sierra - Fell End Holiday Park Slackhead Road, Hale LA7 7BS

Caravan | 3 Bedrooms | 2 Bathrooms

www.bowlandproperties.co.uk

## **Main Particulars**

Introducing the Willerby Sierra, our newest three-bedroom holiday home, now available at the stunning Fell End Holiday Park, where nature and modern design meet.

With its sleek and contemporary style, the Sierra stands out with bold green cabinetry, chic gold handles, and soft pink accents in the fabrics. This eye-catching design ensures the Sierra leaves a lasting impression from the moment you step inside.