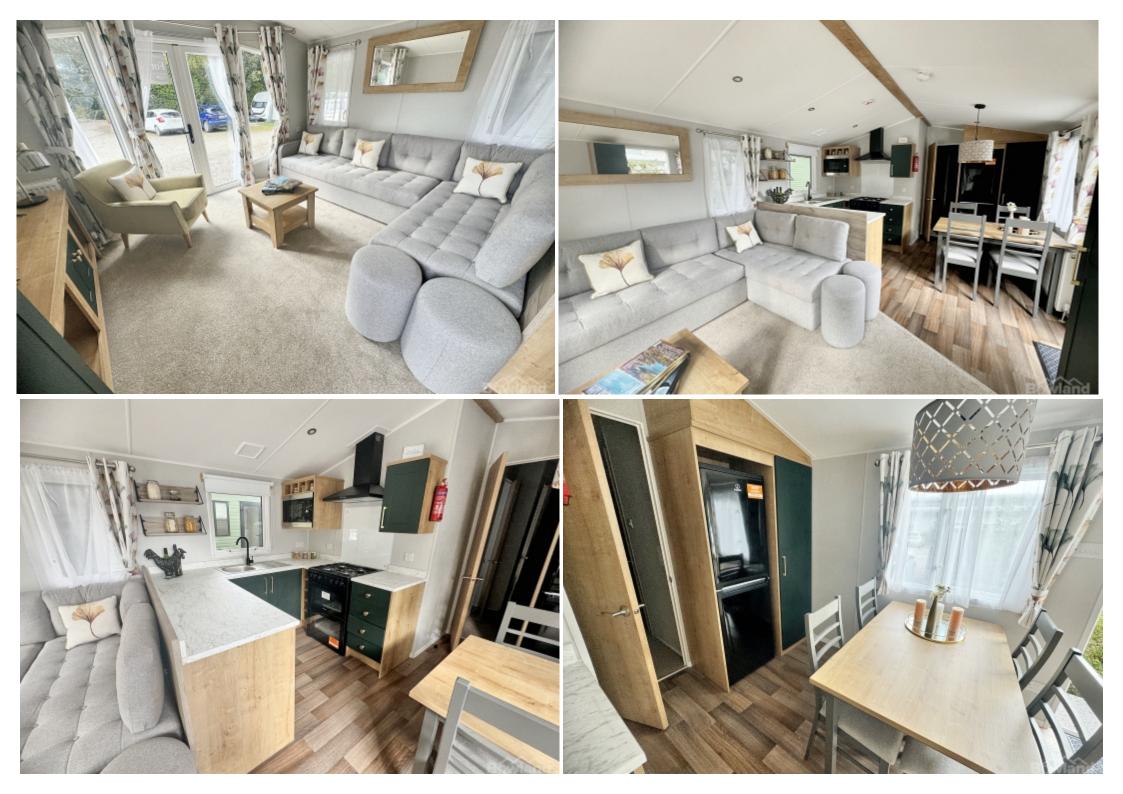

## Step Inside

## **Main Particulars**

Introducing the Willerby Sierra, our newest three-bedroom holiday home, now available at the stunning Fell End Holiday Park, where nature and modern design meet.

With its sleek and contemporary style, the Sierra stands out with bold green cabinetry, chic gold handles, and soft pink accents in the fabrics. This eye-catching design ensures the Sierra leaves a lasting impression from the moment you step inside.

The spacious open-plan lounge is a highlight, offering a lively, welcoming space that's perfect for family gatherings or socializing. Its modern décor and layout create a cozy, inviting atmosphere for everyone to enjoy.

Set against the serene backdrop of Fell End Holiday Park, the Sierra offers three generously sized bedrooms, two bathrooms, and an additional sofa bed, providing plenty of space for family and guests to unwind in comfort while enjoying the natural beauty of the park.