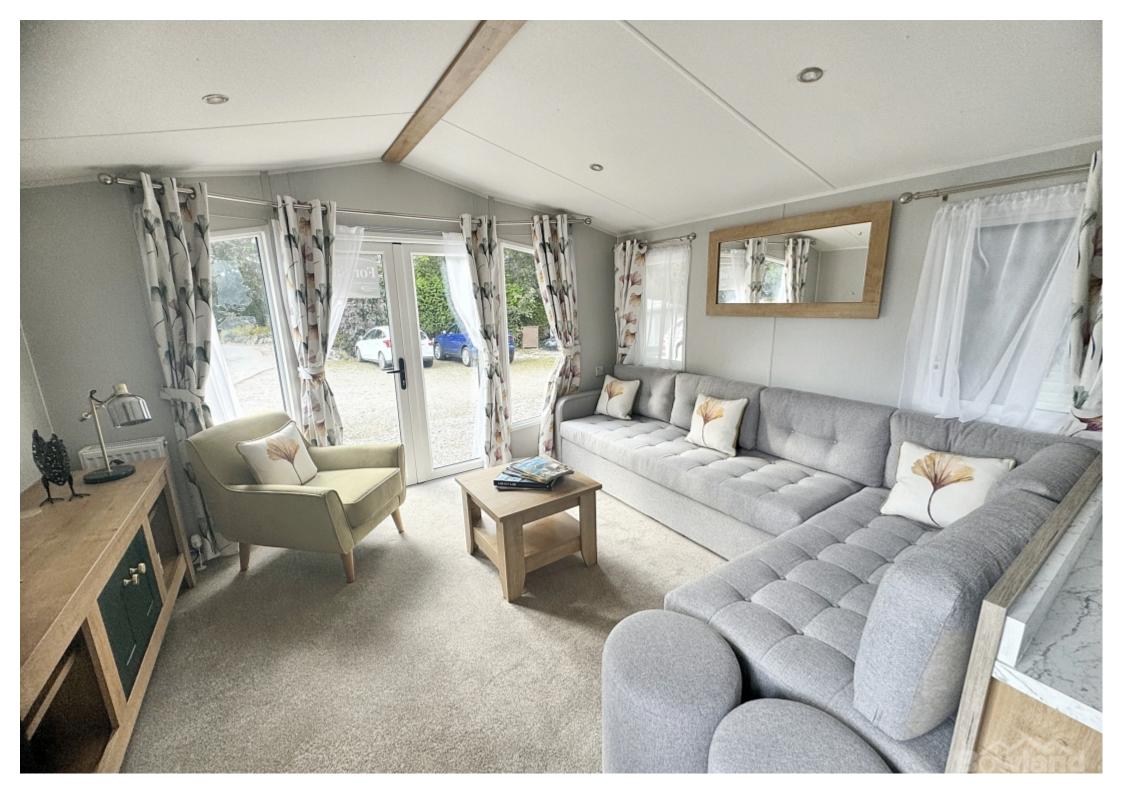

## Step Inside

The spacious open-plan lounge is a highlight, offering a lively, welcoming space that's perfect for family gatherings or socializing. Its modern décor and layout create a cozy, inviting atmosphere for everyone to enjoy.