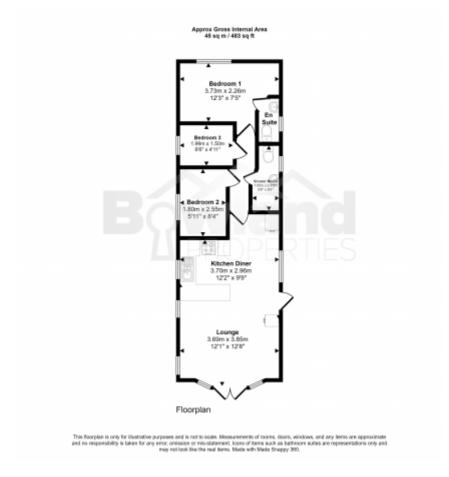

Set against the serene backdrop of Fell End Holiday Park, the Sierra offers three generously sized bedrooms, two bathrooms, and an additional sofa bed, providing plenty of space for family and guests to unwind in comfort while enjoying the natural beauty of the park.

Ready to explore the Willerby Sierra at Fell End Holiday Park? Reach out to our team today for more information, and we'll be happy to assist you further.

This floorplan is for illustrative purposes only and the location of doors, windows and other items are approximate.