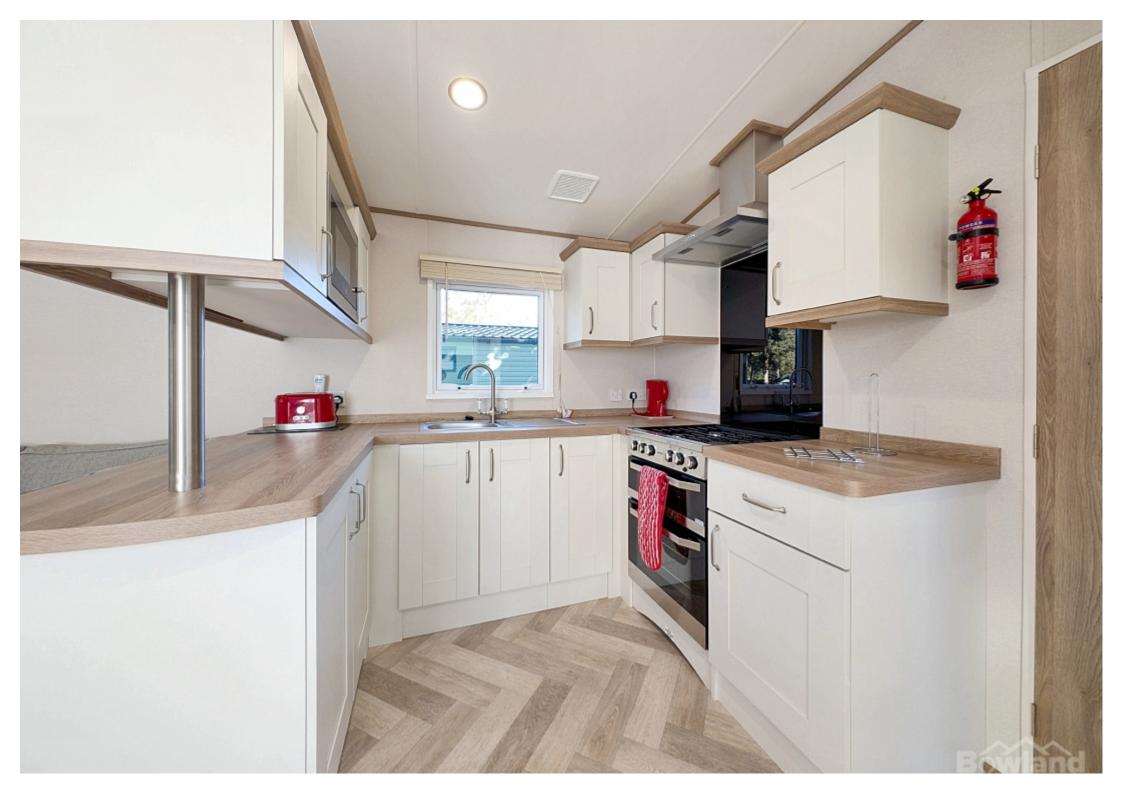

**Modern Kitchen**: The well-equipped kitchen features stylish cabinetry, a full-sized cooker, and integrated appliances, making meal preparation a delight.

**Two Comfortable Bedrooms**: The ABI Wimbledon boasts a master bedroom with ample storage and an en-suite bathroom, plus a cozy twin room, ideal for family or friends.