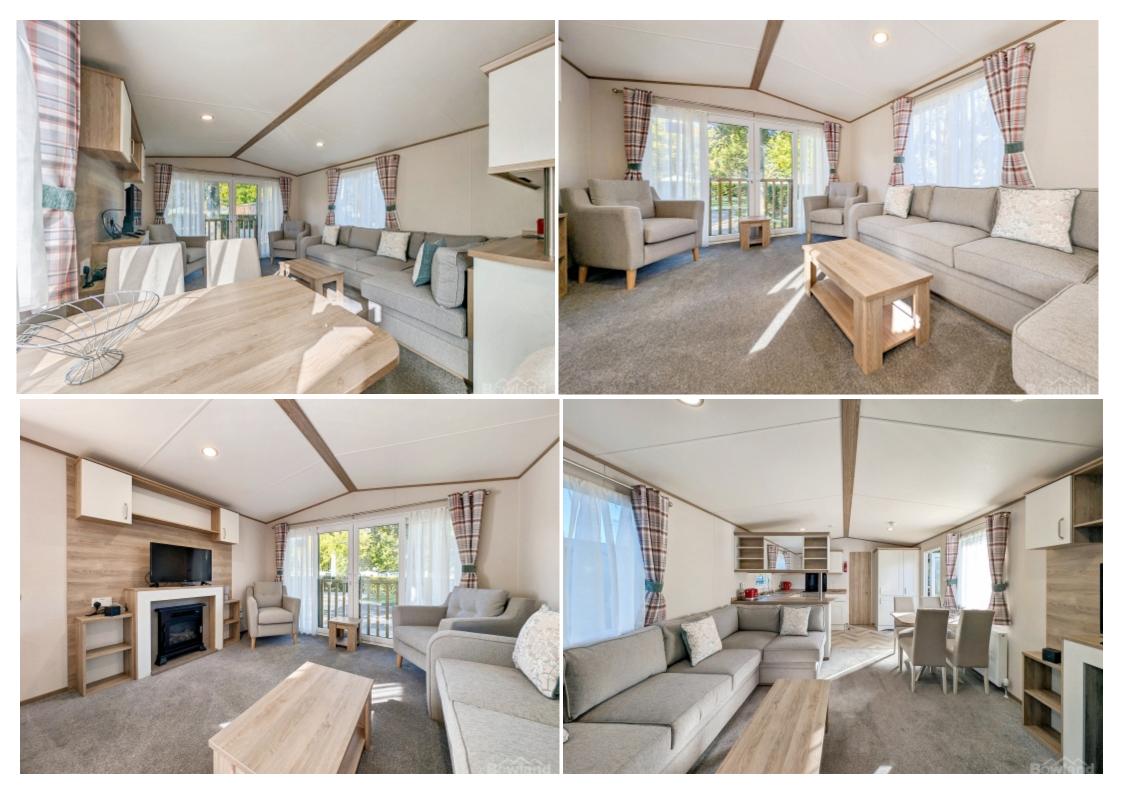

#### **Key Features:**

**Spacious Living Area**: Enjoy an open-plan living space flooded with natural light, perfect for relaxation or entertaining. The contemporary furnishings create a warm and inviting atmosphere.

**Modern Kitchen**: The well-equipped kitchen features stylish cabinetry, a full-sized cooker, and integrated appliances, making meal preparation a delight.

**Two Comfortable Bedrooms**: The ABI Wimbledon boasts a master bedroom with ample storage and an en-suite bathroom, plus a cozy twin room, ideal for family or friends.