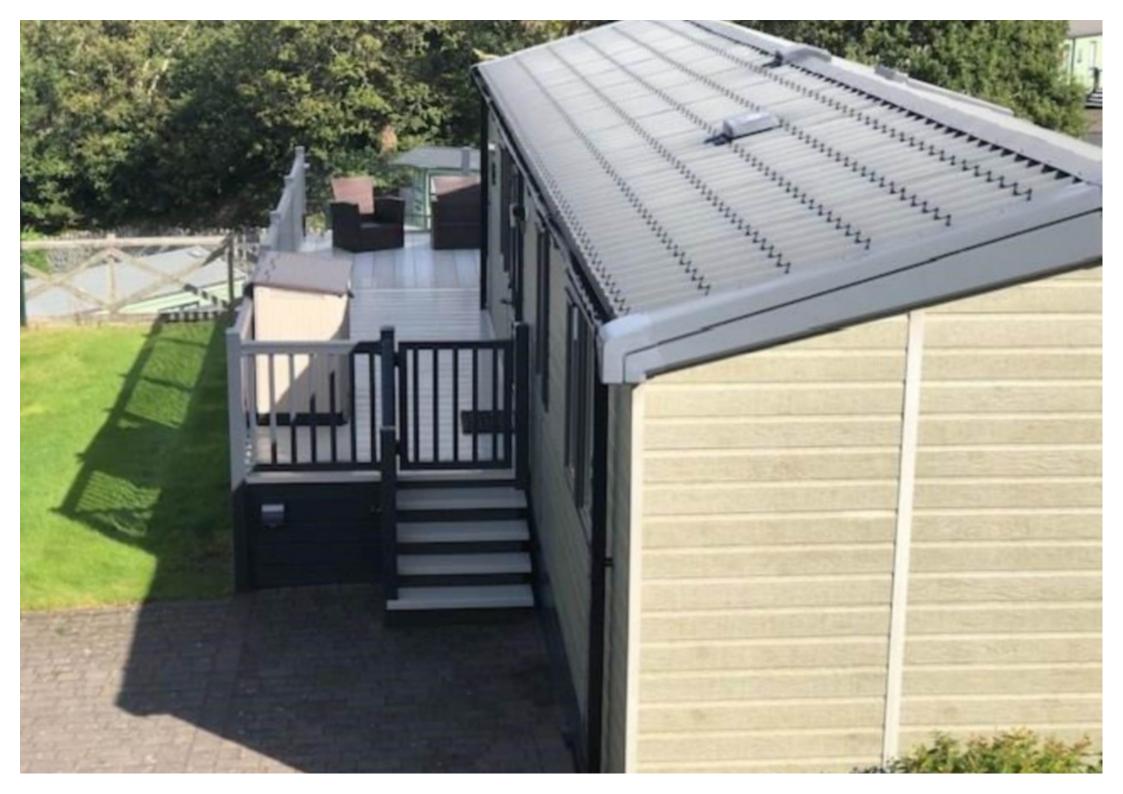

Sliding 'Aspect' patio doors lead onto a decking area, perfect for relaxing, while the well-equipped kitchen includes a dishwasher, washing machine, integrated fridge/freezer and a microwave.

Moselle's key defining feature is the customisable front lounge - the freestanding sofa, armchair, and TV cabinet, along with TV points at both sides of the room, allow you to choose the position of the furniture to enjoy the best scenic view.