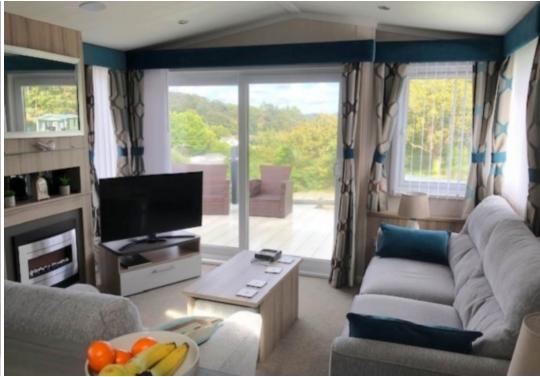

Sliding 'Aspect' patio doors lead onto a decking area, perfect for relaxing, while the well-equipped kitchen includes a dishwasher, washing machine, integrated fridge/freezer and a microwave.

Moselle's key defining feature is the customisable front lounge - the freestanding sofa, armchair, and TV cabinet, along with TV points at both sides of the room, allow you to choose the position of the furniture to enjoy the best scenic view.