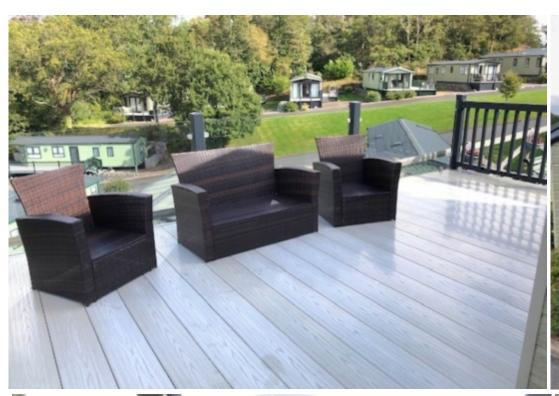

Sliding 'Aspect' patio doors lead onto a decking area, perfect for relaxing, while the well-equipped kitchen includes a dishwasher, washing machine, integrated fridge/freezer and a microwave.

Moselle's key defining feature is the customisable front lounge - the freestanding sofa, armchair, and TV cabinet, along with TV points at both sides of the room, allow you to choose the position of the furniture to enjoy the best scenic view.