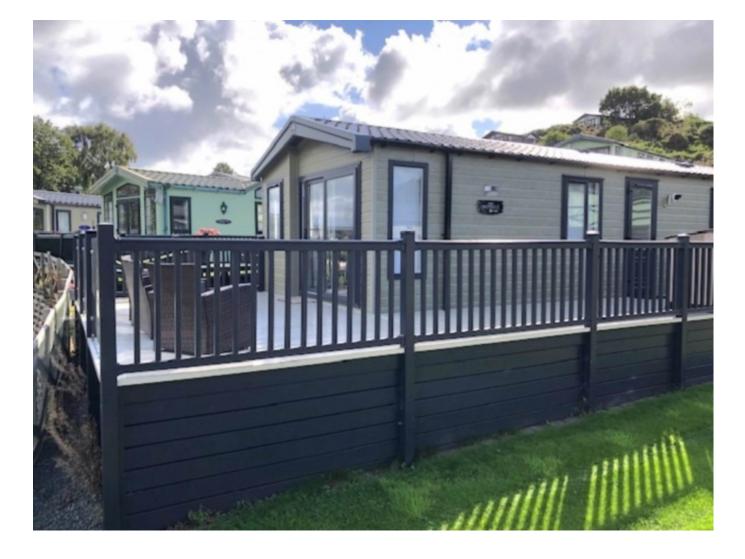

Sliding 'Aspect' patio doors lead onto a decking area, perfect for relaxing, while the well-equipped kitchen includes a dishwasher, washing machine, integrated fridge/freezer and a microwave.

Moselle's key defining feature is the customisable front lounge - the freestanding sofa, armchair, and TV cabinet, along with TV points at both sides of the room, allow you to choose the position of the furniture to enjoy the best scenic view.