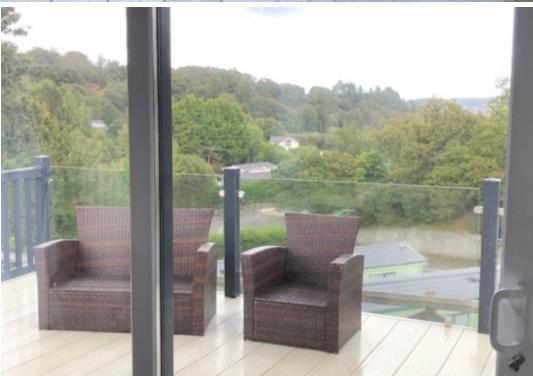

Sliding 'Aspect' patio doors lead onto a decking area, perfect for relaxing, while the well-equipped kitchen includes a dishwasher, washing machine, integrated fridge/freezer and a microwave.

Moselle's key defining feature is the customisable front lounge - the freestanding sofa, armchair, and TV cabinet, along with TV points at both sides of the room, allow you to choose the position of the furniture to enjoy the best scenic view.