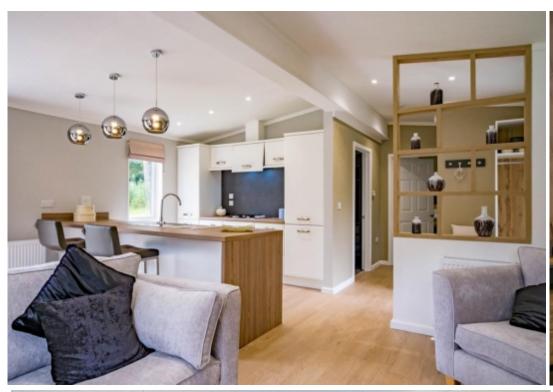

### **OUTSTANDING RESIDENTIAL SPECIFICATION BUILD QUALITY**

**The Harrington** is a modern, Nordic-style home available in both leisure and residential models. The open-plan layout combines clean and light spaces with large windows to the lounge and dining area. Elegant Scandinavian design offers an inherent coziness with a calming grey, taupe and linen colour scheme. The Harrington is available in two- and three-bedroom options with en-suite bathroom and walk-in wardrobe to the master bedroom.