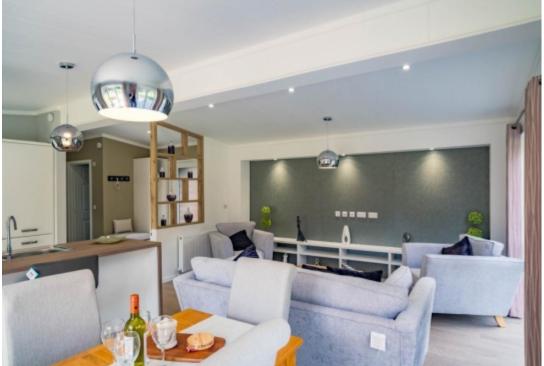

### **OUTSTANDING RESIDENTIAL SPECIFICATION BUILD QUALITY**

**The Harrington** is a modern, Nordic-style home available in both leisure and residential models. The open-plan layout combines clean and light spaces with large windows to the lounge and dining area. Elegant Scandinavian design offers an inherent coziness with a calming grey, taupe and linen colour scheme. The Harrington is available in two- and three-bedroom options with en-suite bathroom and walk-in wardrobe to the master bedroom.

#### **Exterior**

- Smooth finish Mapei render to walls.
- Inset spotlight to porch and four inset spotlights roof overhang to lounge.
- Fully glazed front door.
- · French doors to lounge.

## Hallway

- · Built in storage cupboard.
- · Bench seat with hooks above.
- Feature wall with shelving separating hall and lounge.
- · Whitewashed oak effect click lock flooring.