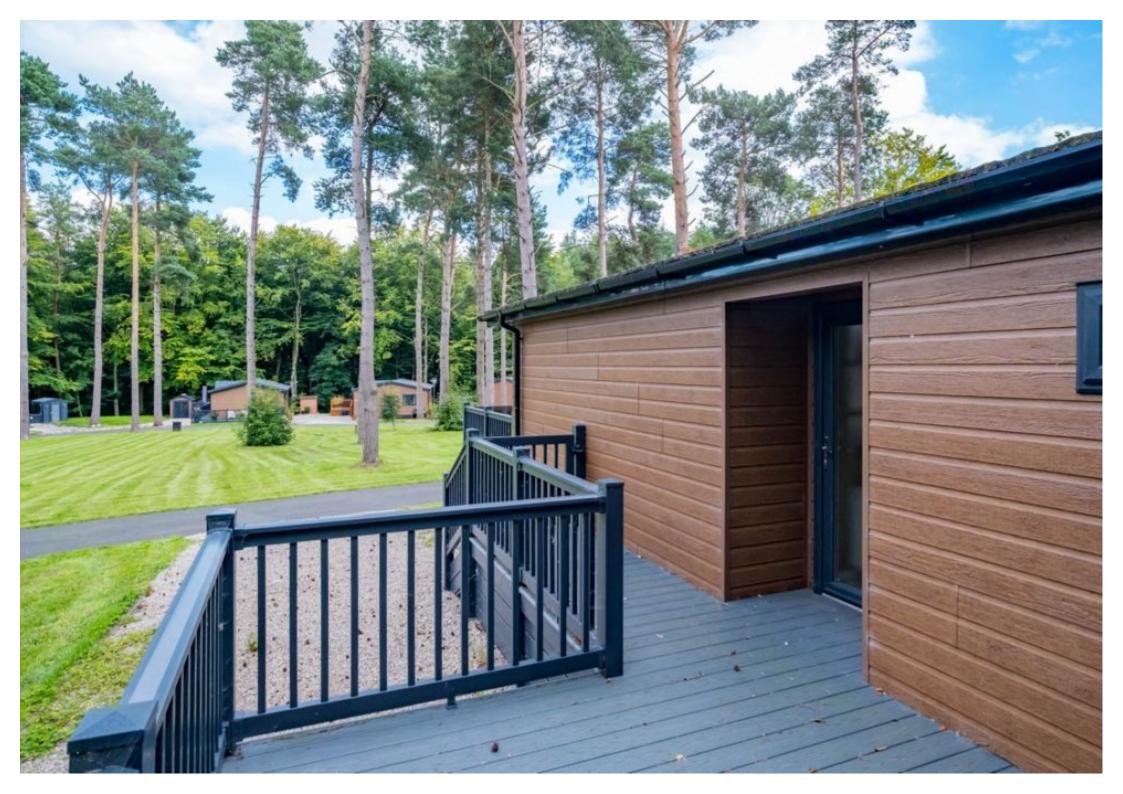

#### **Exterior**

- Smooth finish Mapei render to walls.
- Inset spotlight to porch and four inset spotlights roof overhang to lounge.
- Fully glazed front door.
- · French doors to lounge.