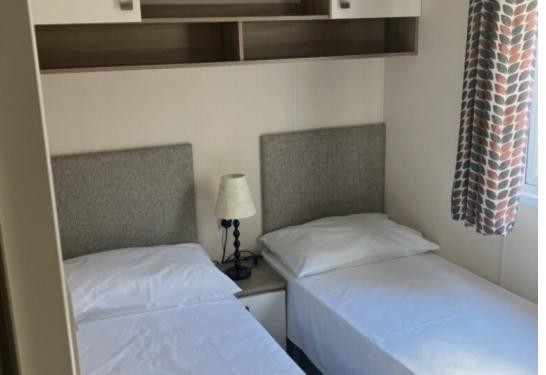

The twin room has a double wardrobe to the end of the bed, with over-bed storage too.

Meanwhile, in the family shower room there is a shower with a thermostatic mixer, a WC andwash basin too.