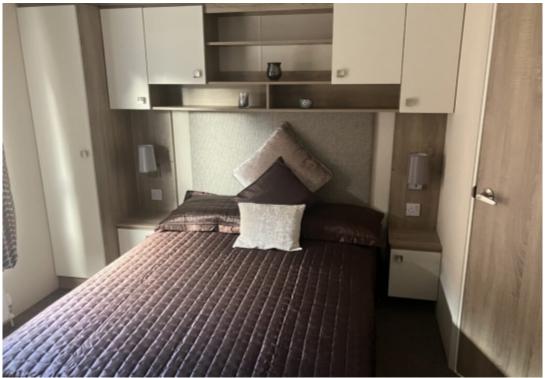

Benefiting from an en-suite WC and washbasin, the master bedroom stretches the full width of the holiday home with cupboards, shelving and storage space surrounding the bed. To the end of the master bed is a vanity area with stool seating and a mirror, with even more additional storage above!