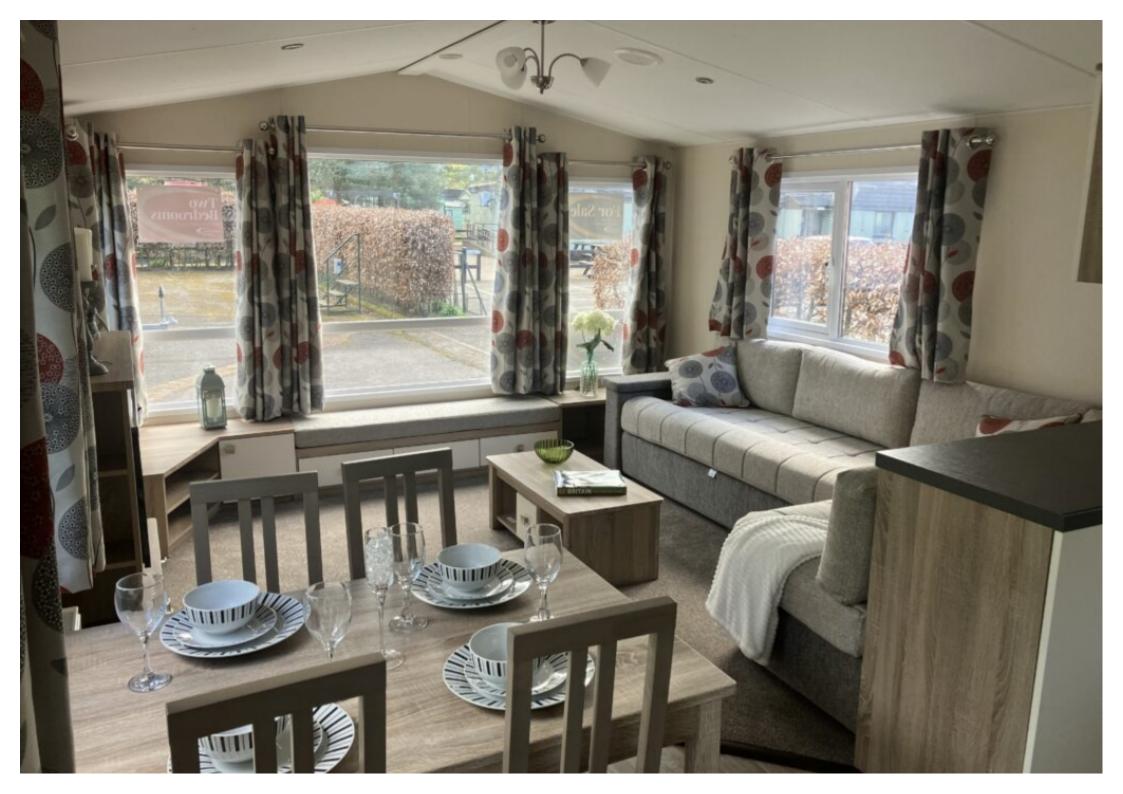

## About the New Europa Maple

L-shaped, comfortable seating in the lounge provides a space to sink into the sofa watching your favourite films and TV while you relax on holiday. Set around a TV stand and electric fireplace, it's easy to unwind in these tranquil surroundings.

Just off the kitchen, in front of the integrated fridge-freezer, there is a free-standing table and chairs in matching wood-effect tones which provides a great space to entertain guests or sit down together to eat.