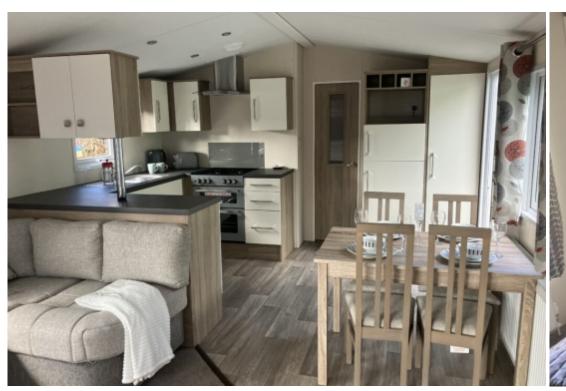

Moving back into the kitchen, black, marble-effect worktops pair perfectly with the cream cupboard fronts and wood-effect panels. The gas hob, oven and grill are accompanied by an over-head, externally vented extractor, keeping your open plan living space food-smell-free.

Just off the kitchen, in front of the integrated fridge-freezer, there is a free-standing table and chairs in matching wood-effect tones which provides a great space to entertain guests or sit down together to eat.