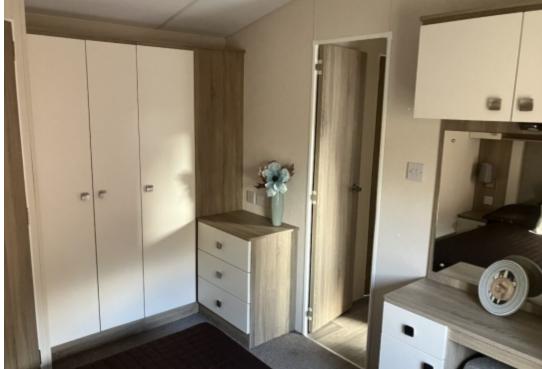

Benefiting from an en-suite WC and washbasin, the master bedroom stretches the full width of the holiday home with cupboards, shelving and storage space surrounding the bed. To the end of the master bed is a vanity area with stool seating and a mirror, with even more additional storage above!