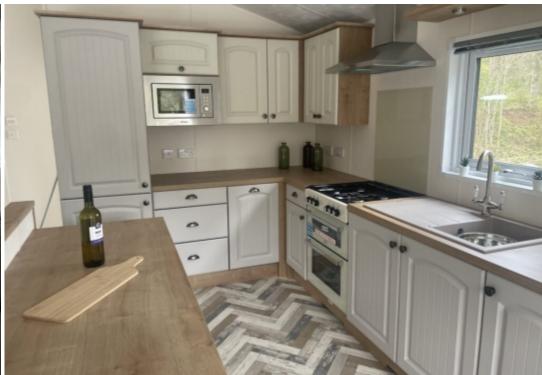

The Kitchen is modern and stylish, with white units and wood worktops, wine rack, Oven, Grille and Hob and Overhead Extractor fan. It also has an island to maximize cupboard and workspace. The Kitchen also comes with integrated, microwave, fridge freezer and dishwasher.