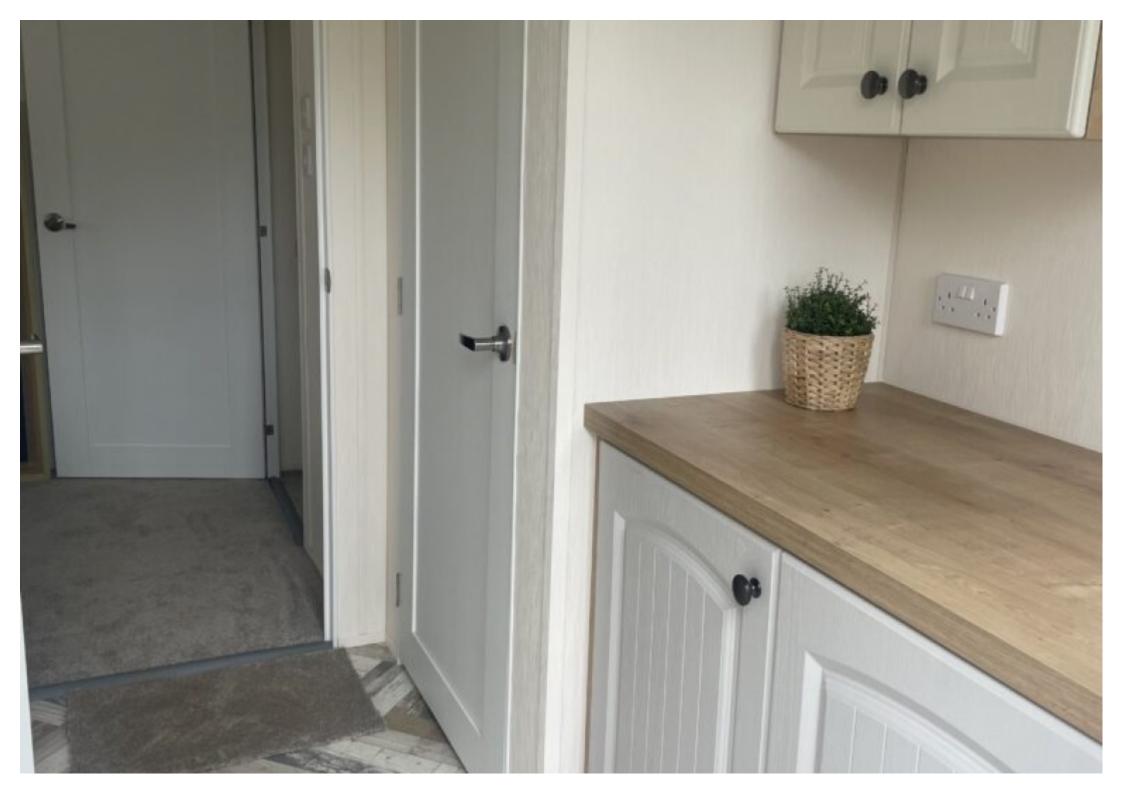

On entering the Delta Countryside you walk into a large spacious lightly decorated Porch/ Utility with lots of storage space, worktop, washer / dryer and tall standing cupboard.

Passing through the porch way you enter the main living area with opens out into a huge living area, open plan kitchen dining area. The Living area is again decorated with a light neutral country feel with a 2 and 3 seater, coffee table, Tv unit, fire and fireplace and all fixtures and fittings. The Living area also has a sliding front door which opens out onto the the large decking.