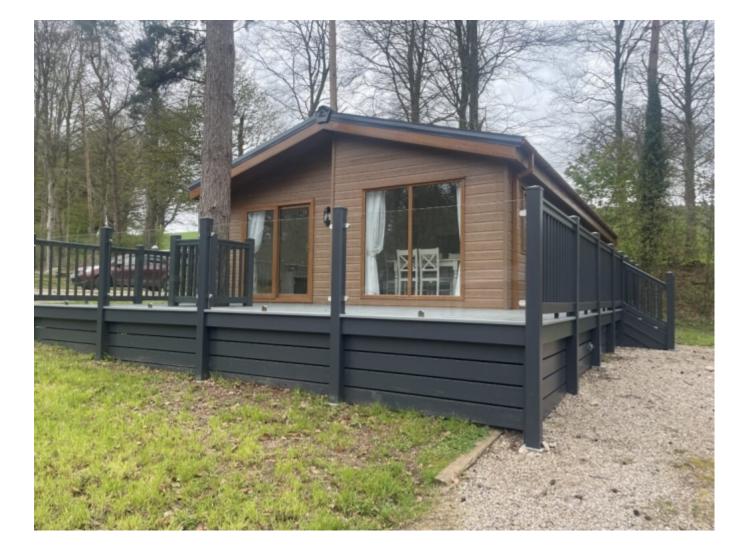

## **Main Particulars**

The Delta Countryside is one of our most Luxurious Lodges, situated in our Exclusive River View Development.

This Double lodge is comes with an already fitted UPVC and Glass wrap around decking to sit and watch the wildlife that Lowther is blessed with.

On entering the Delta Countryside you walk into a large spacious lightly decorated Porch/ Utility with lots of storage space, worktop, washer / dryer and tall standing cupboard.

Passing through the porch way you enter the main living area with opens out into a huge living area, open plan kitchen dining area. The Living area is again decorated with a light neutral country feel with a 2 and 3 seater, coffee table, Tv unit, fire and fireplace and all fixtures and fittings. The Living area also has a sliding front door which opens out onto the the large decking.