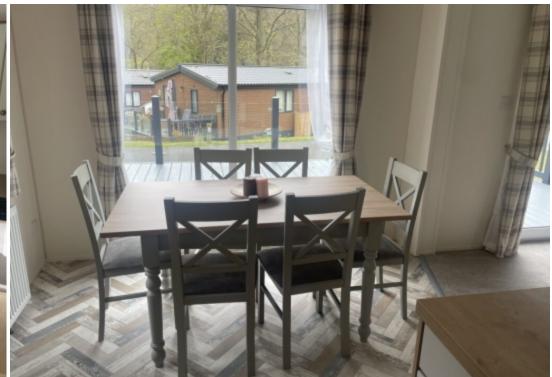

The dining area at the foot of the Kitchen is furnished with a cottage type Dining table and 6 chairs for the family to sit around and enjoy their meals together.

There is a family bathroom which includes, full sized bath, sink with storage below and toilet.