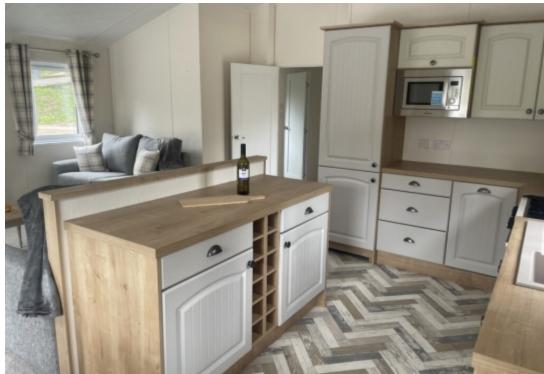

The Kitchen is modern and stylish, with white units and wood worktops, wine rack, Oven, Grille and Hob and Overhead Extractor fan. It also has an island to maximize cupboard and workspace. The Kitchen also comes with integrated, microwave, fridge freezer and dishwasher.