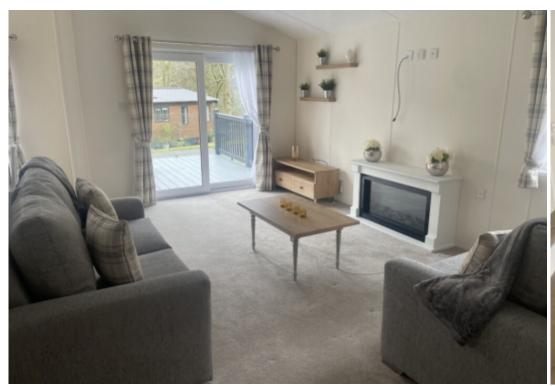

On entering the Delta Countryside you walk into a large spacious lightly decorated Porch/ Utility with lots of storage space, worktop, washer / dryer and tall standing cupboard.

Passing through the porch way you enter the main living area with opens out into a huge living area, open plan kitchen dining area. The Living area is again decorated with a light neutral country feel with a 2 and 3 seater, coffee table, Tv unit, fire and fireplace and all fixtures and fittings. The Living area also has a sliding front door which opens out onto the the large decking.