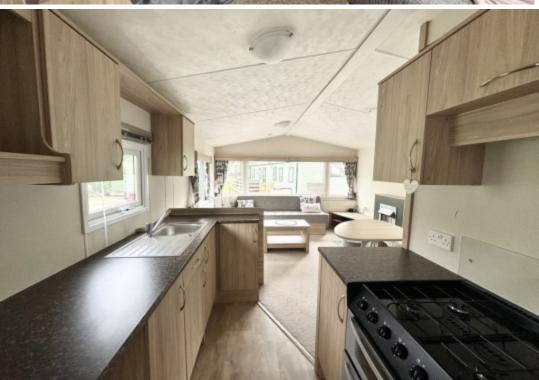

## **Step Inside**

## **Main Particulars**

The perfect holiday home for those wanting to dip their toes into the world of static ownership, the Pure Haven is equipped with everything needed for many years of happy memories. As you enter the Pure Haven you are met by an open-plan living layout, an all-important practical galley kitchen for rustling up delicious meals and a spacious living area for all the family to enjoy. After a long day exploring, unwind in the comfortable bedrooms, including one double and one twin – inclusive of storage for all of those holiday essentials.