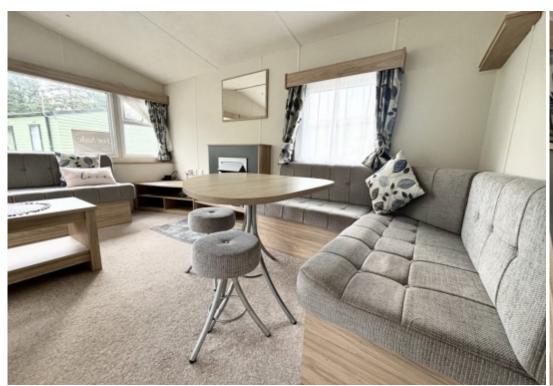

## **Step Inside**

## **Main Particulars**

The perfect holiday home for those wanting to dip their toes into the world of static ownership, the Pure Haven is equipped with everything needed for many years of happy memories. As you enter the Pure Haven you are met by an open-plan living layout, an all-important practical galley kitchen for rustling up delicious meals and a spacious living area for all the family to enjoy. After a long day exploring, unwind in the comfortable bedrooms, including one double and one twin – inclusive of storage for all of those holiday essentials.