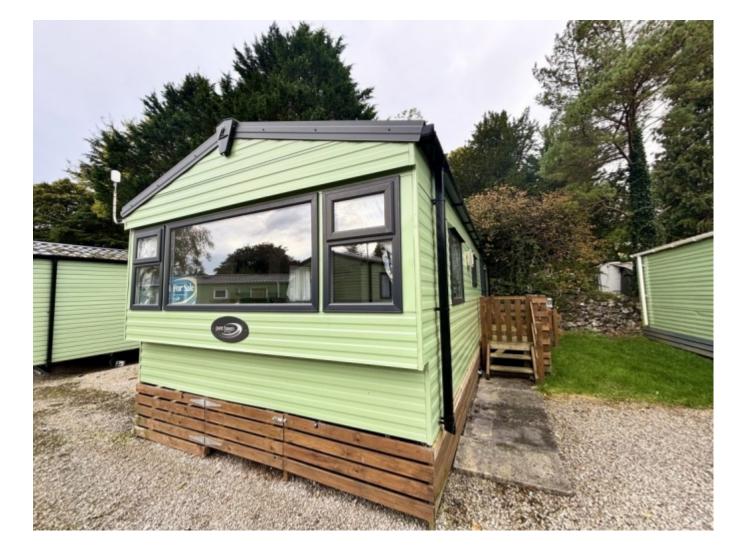

£37,995

Delta Pure Haven Plus Lowther Holiday Park, Penrith CA10 2JB

Caravan | 2 Bedrooms | 1 Bathroom

## **Main Particulars**

The perfect holiday home for those wanting to dip their toes into the world of static ownership, the Pure Haven is equipped with everything needed for many years of happy memories. As you enter the Pure Haven you are met by an open-plan living layout, an all-important practical galley kitchen for rustling up delicious meals and a spacious living area for all the family to enjoy. After a long day exploring, unwind in the comfortable bedrooms, including one double and one twin – inclusive of storage for all of those holiday essentials.