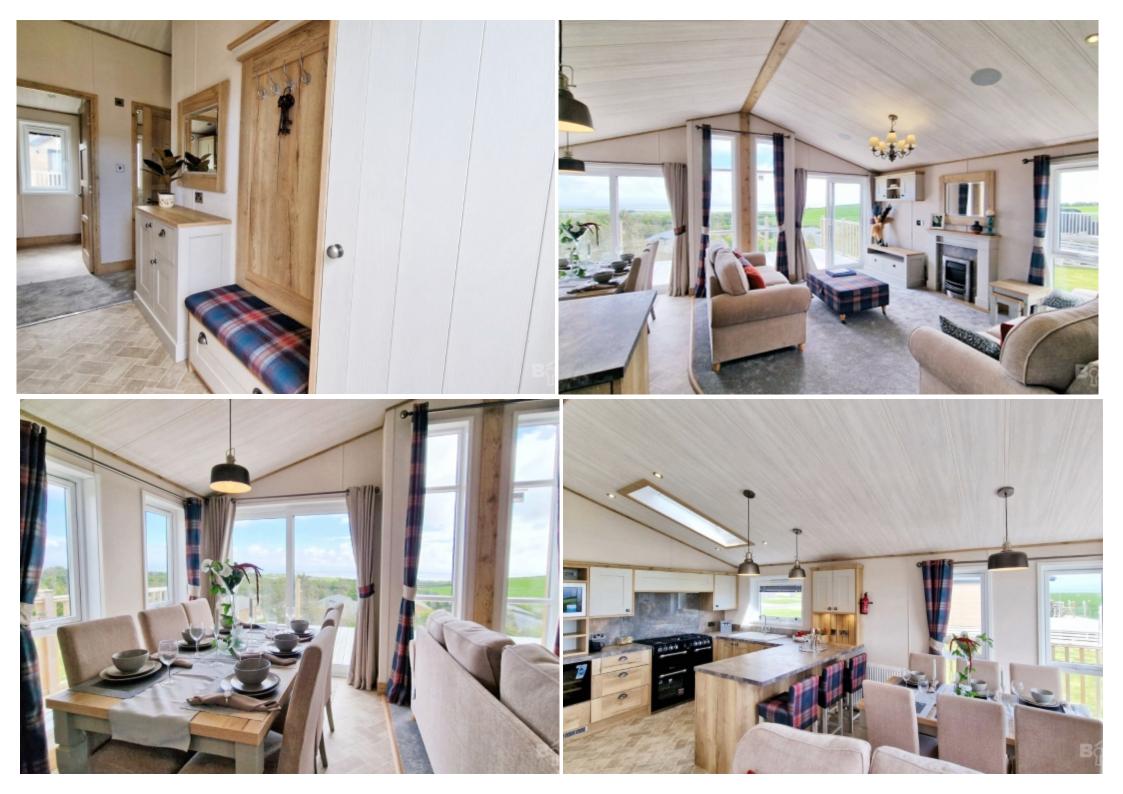

### DD Chic Design, Ultimate Comfort

Step into your sanctuary where modern aesthetics meet cozy warmth. The ABI Harrogate showcases an open-plan living space that radiates style. Designed for both relaxation and entertaining, the spacious lounge is drenched in natural light, thanks to large windows, and boasts plush seating that beckons you to unwind after a day of adventure.

#### DDD Gourmet Kitchen Awaits

The heart of the home, the kitchen, is a delight! With contemporary fixtures and an inviting atmosphere, it boasts high-end appliances and clever storage solutions. Whether you're whipping up a gourmet meal or enjoying a casual breakfast nook, this kitchen brings culinary dreams to life.

#### DD Restful Retreats

When it's time for a good night's sleep, the ABI Harrogate doesn't disappoint. Offering multiple bedrooms, including a luxurious master suite with an en-suite bath, tranquility is always within reach. Each room is thoughtfully crafted to provide a peaceful escape, featuring soft furnishings and ample storage.