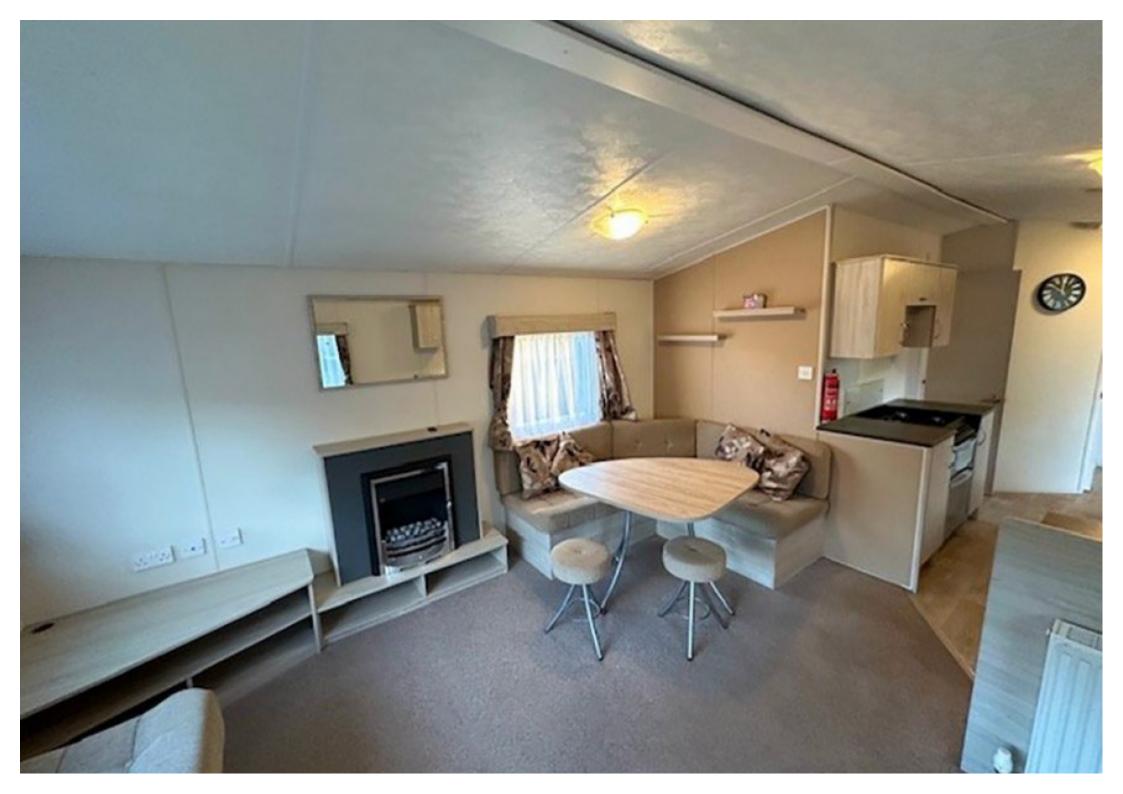

## **Step Inside**

## **Main Particulars**

This pre-loved Delta holiday home has a level of practicality with a lot of space for you and your family. The seating in the living room has an under seat storage and sofa bed.