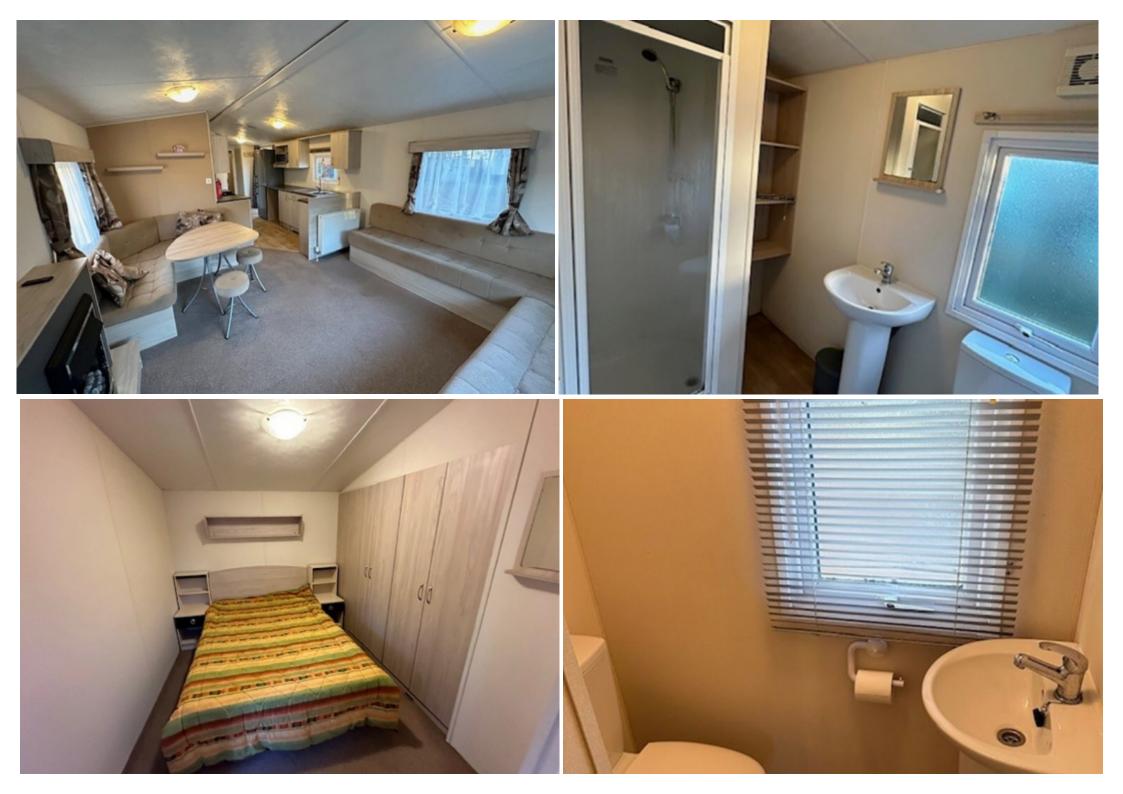

## **Main Particulars**

This pre-loved Delta holiday home has a level of practicality with a lot of space for you and your family. The seating in the living room has an under seat storage and sofa bed.

The dining room comes with wraparound bench and two stools. The kitchen area has a nice worktop space, plenty of storage and a wide walkway.

The master bedroom has a big wardrobe space and an en-suite toilet. There is a spacious family shower.