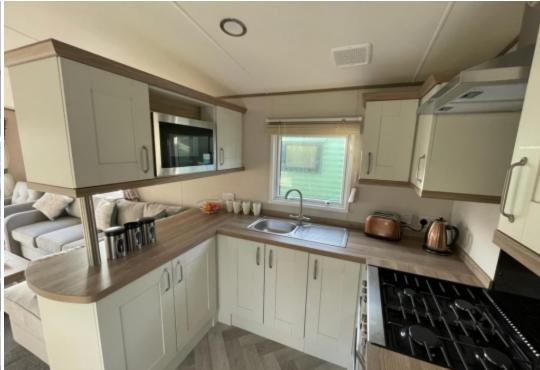

This quality holiday home has central heating and double glazing. Walking through the entrance door you will find roomy open plan living, dining area, kitchen and lounge. The modern kitchen includes a built in fridge freezer, microwave, oven, hob and extractor fan. The lounge feels spacious with a long traditional settee to relax on. An electric fire and patio doors. Master bedroom has a double bed, bedside side cabinets, a dressing table, wardrobe and an en suite.