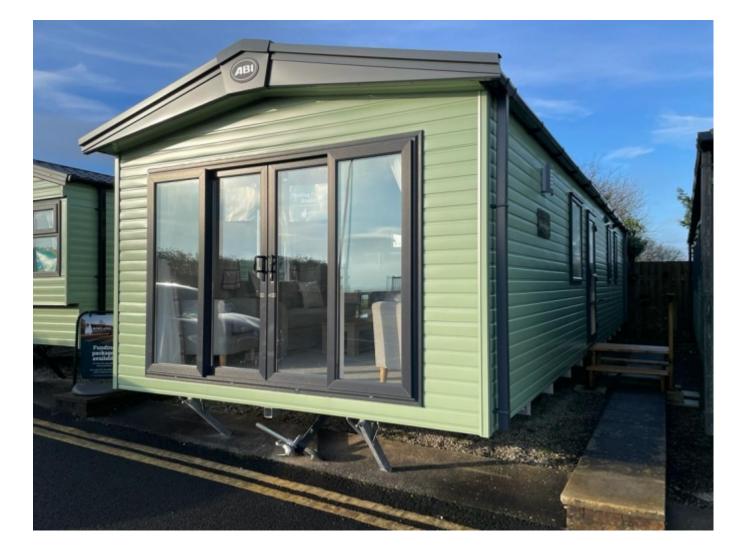

£62,995

ABI Wimbledon Cockerham Sands Holiday Park, Cockerham LA2 0BB Caravan | 2 Bedrooms | 2 Bathrooms

## **Main Particulars**

Brand new **ABI WIMBLEDON** just arrived in stock and ready to view.

The Wimbledon has a certain period charm. Simultaneously quaint and stylish, its dusky neutral palette adds a little hint of modernity to its character. A real country feel, the perfect surroundings for quality family time.

This quality holiday home has central heating and double glazing. Walking through the entrance door you will find roomy open plan living, dining area, kitchen and lounge. The modern kitchen includes a built in fridge freezer, microwave, oven, hob and extractor fan. The lounge feels spacious with a long traditional settee to relax on. An electric fire and patio doors. Master bedroom has a double bed, bedside side cabinets, a dressing table, wardrobe and an en suite.