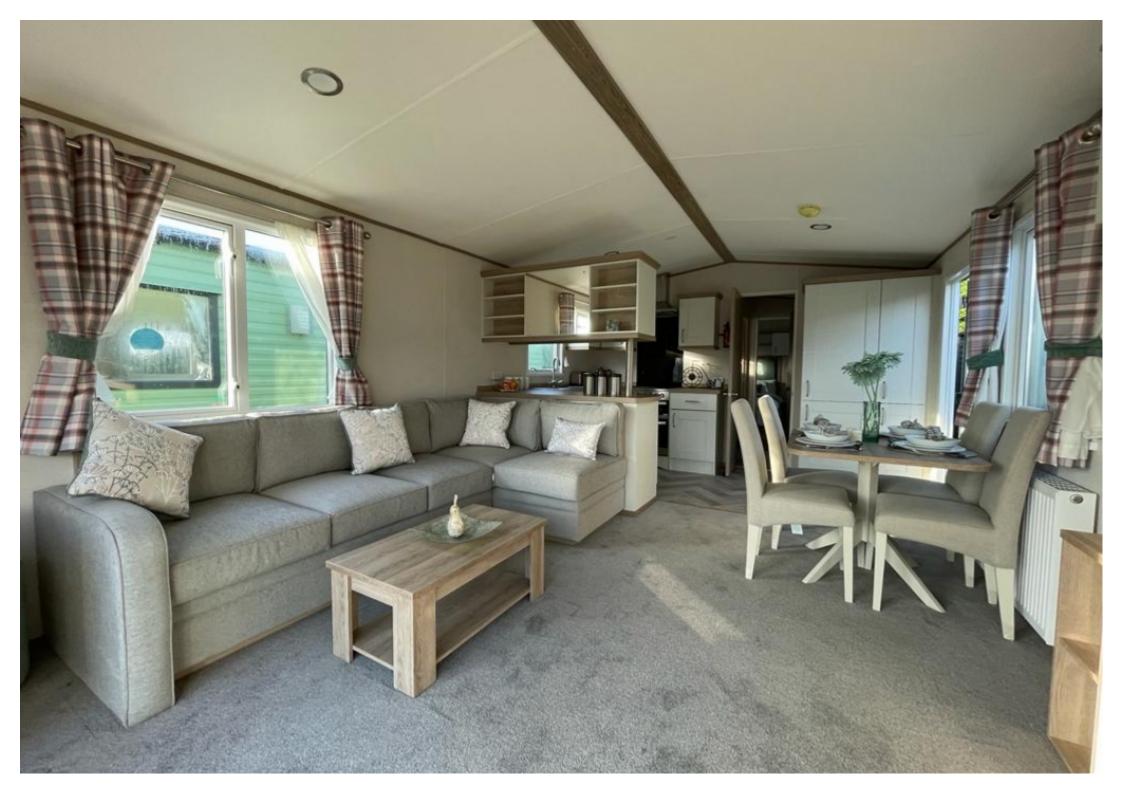

This quality holiday home has central heating and double glazing. Walking through the entrance door you will find roomy open plan living, dining area, kitchen and lounge. The modern kitchen includes a built in fridge freezer, microwave, oven, hob and extractor fan. The lounge feels spacious with a long traditional settee to relax on. An electric fire and patio doors. Master bedroom has a double bed, bedside side cabinets, a dressing table, wardrobe and an en suite.