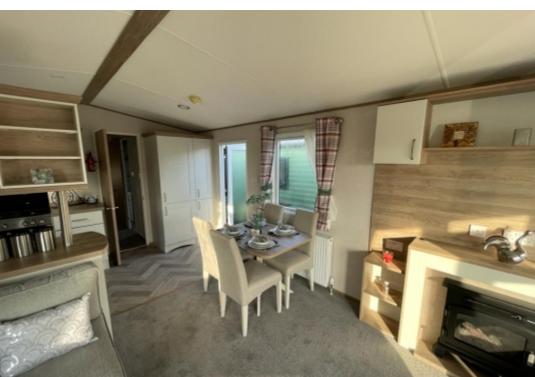

This quality holiday home has central heating and double glazing. Walking through the entrance door you will find roomy open plan living, dining area, kitchen and lounge. The modern kitchen includes a built in fridge freezer, microwave, oven, hob and extractor fan. The lounge feels spacious with a long traditional settee to relax on. An electric fire and patio doors. Master bedroom has a double bed, bedside side cabinets, a dressing table, wardrobe and an en suite.