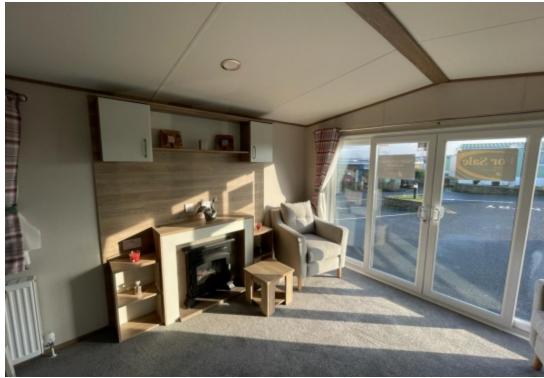

This quality holiday home has central heating and double glazing. Walking through the entrance door you will find roomy open plan living, dining area, kitchen and lounge. The modern kitchen includes a built in fridge freezer, microwave, oven, hob and extractor fan. The lounge feels spacious with a long traditional settee to relax on. An electric fire and patio doors. Master bedroom has a double bed, bedside side cabinets, a dressing table, wardrobe and an en suite.