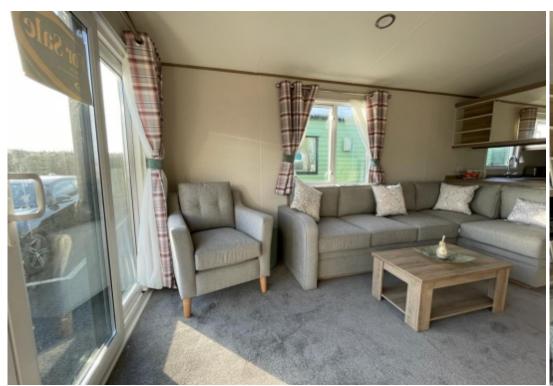

This quality holiday home has central heating and double glazing. Walking through the entrance door you will find roomy open plan living, dining area, kitchen and lounge. The modern kitchen includes a built in fridge freezer, microwave, oven, hob and extractor fan. The lounge feels spacious with a long traditional settee to relax on. An electric fire and patio doors. Master bedroom has a double bed, bedside side cabinets, a dressing table, wardrobe and an en suite.