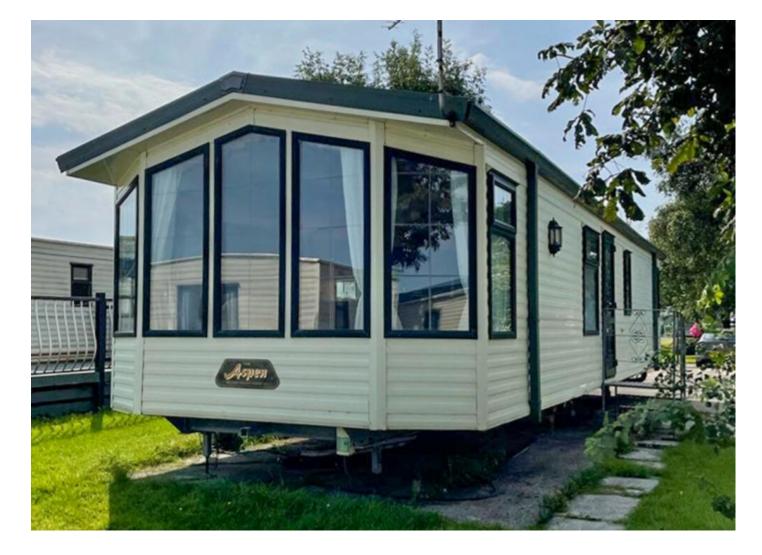

## £29,995

2007 Willerby Aspen Cockerham Sands Holiday Park, Cockerham LA2 0BB

Lodge | 2 Bedrooms | 2 Bathrooms

www.bowlandproperties.co.uk

## **Main Particulars**

The 2007 Willerby Aspen is a lovely cosy and spacious home. Open plan kitchen diner with freestanding table and chairs. The lounge is spacious with large windows allowing lots of natural light, it is equipped with an L shaped sofa and freestanding swivel armchair. Also has a freestanding TV unit along with gas log effect fire and ceiling fan. Large family bathroom with shower. 1 Twin bedroom with small wardrobe and overhead storage space. Large master bedroom with fitted sliding door wardrobes gas lift double bed for extra storage and ensuite. This home is sited at Cockerham Sands Holiday Park, with its sea views and country walks it's a perfect home from home.