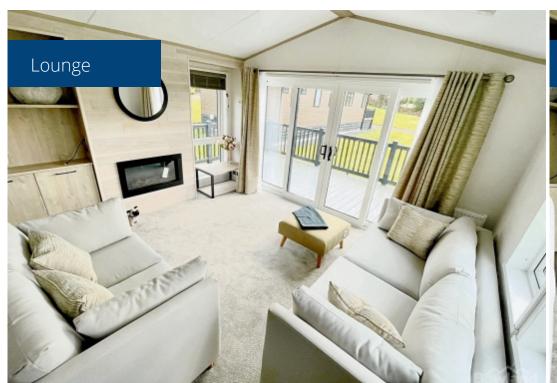

Key Features:

Spacious Open-Plan Living: Enjoy a seamless flow between your living, dining, and kitchen areas, creating a welcoming and inviting atmosphere.

Modern Kitchen: Equipped with high-quality appliances and ample storage, the kitchen is a family's dream.

Luxurious Bedrooms: Retreat to your private oasis with spacious bedrooms, each designed for ultimate comfort and relaxation.

En-Suite Bathroom: Wake up feeling refreshed in your en-suite bathroom, complete with modern fixtures and fittings.