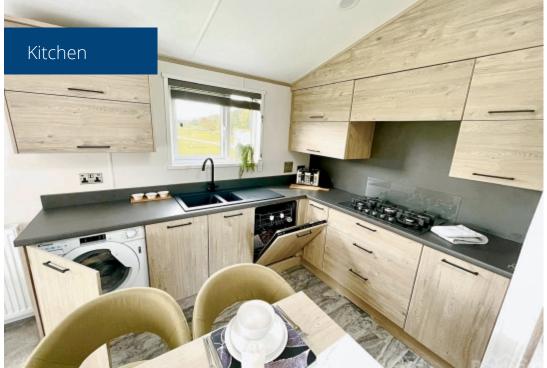

Key Features:

Spacious Open-Plan Living: Enjoy a seamless flow between your living, dining, and kitchen areas, creating a welcoming and inviting atmosphere.

Modern Kitchen: Equipped with high-quality appliances and ample storage, the kitchen is a family's dream.