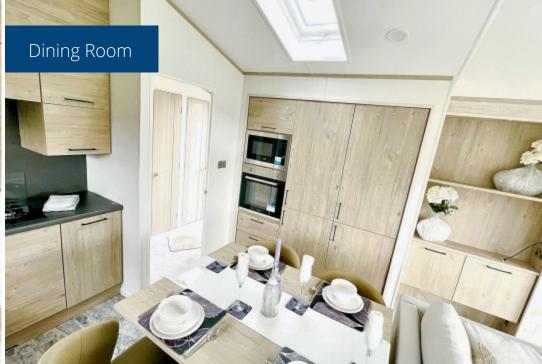

Key Features:

Spacious Open-Plan Living: Enjoy a seamless flow between your living, dining, and kitchen areas, creating a welcoming and inviting atmosphere.

Modern Kitchen: Equipped with high-quality appliances and ample storage, the kitchen is a family's dream.