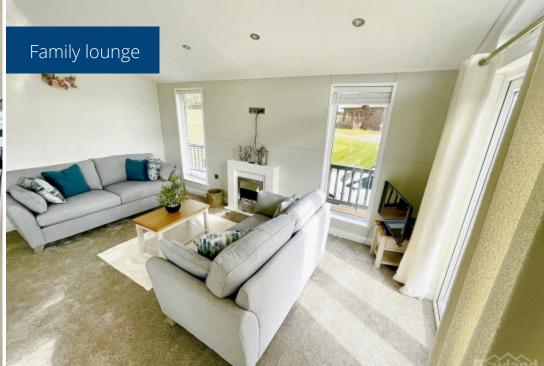

Key Features:

Spacious Living Area: Enjoy the open-plan living space, complete with ample natural light and a cozy fireplace.

Modern Kitchen: The fully equipped kitchen features high-quality appliances and plenty of counter space for culinary adventures.