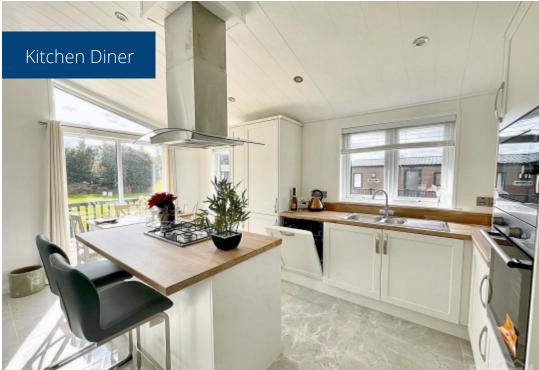

Key Features:

Spacious Living Area: Enjoy the open-plan living space, complete with ample natural light and a cozy fireplace.

Modern Kitchen: The fully equipped kitchen features high-quality appliances and plenty of counter space for culinary adventures.