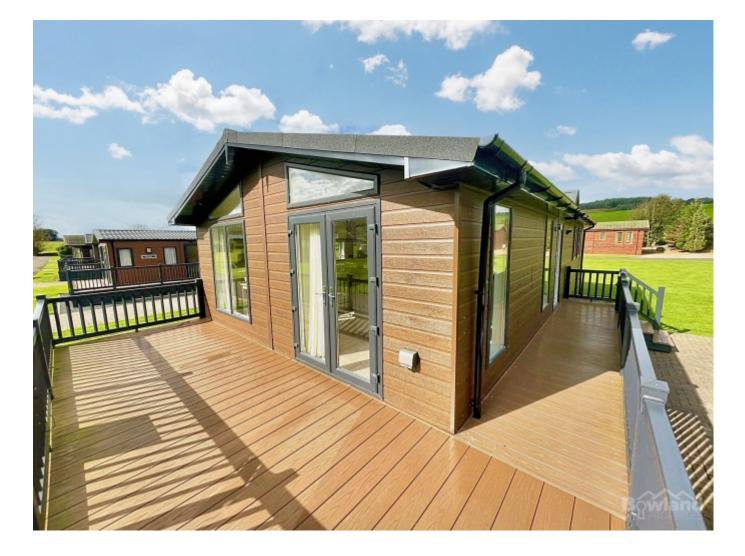

## **Key Features**

- Large twin lodge with uPVC Decking.
- Private block paved drive.

- Large lounge with front opening French doors.
- 3 large bedrooms.

## **Property Description**

Large twin lodge with uPVC Decking. Private block paved drive. Large lounge with front opening French doors. 3 large bedrooms.

Three Generous Bedrooms: Retreat to the three well-appointed bedrooms, each offering a peaceful sanctuary for rest and relaxation.

Low maintenance outdoor space: uPVC decking and block paved drive way means you can turn up and relax all weekend, no need to bother about DIY or chores.