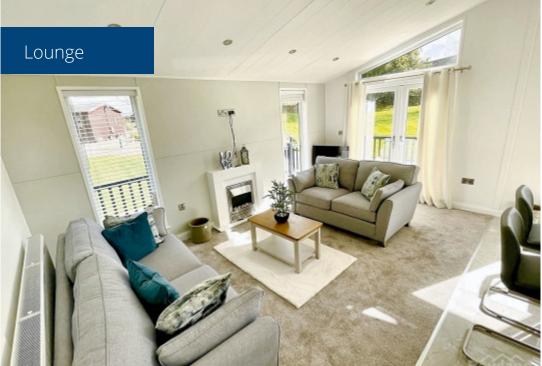

## **Step Inside**

Key Features:

Spacious Living Area: Enjoy the open-plan living space, complete with ample natural light and a cozy fireplace.

Modern Kitchen: The fully equipped kitchen features high-quality appliances and plenty of counter space for culinary adventures.