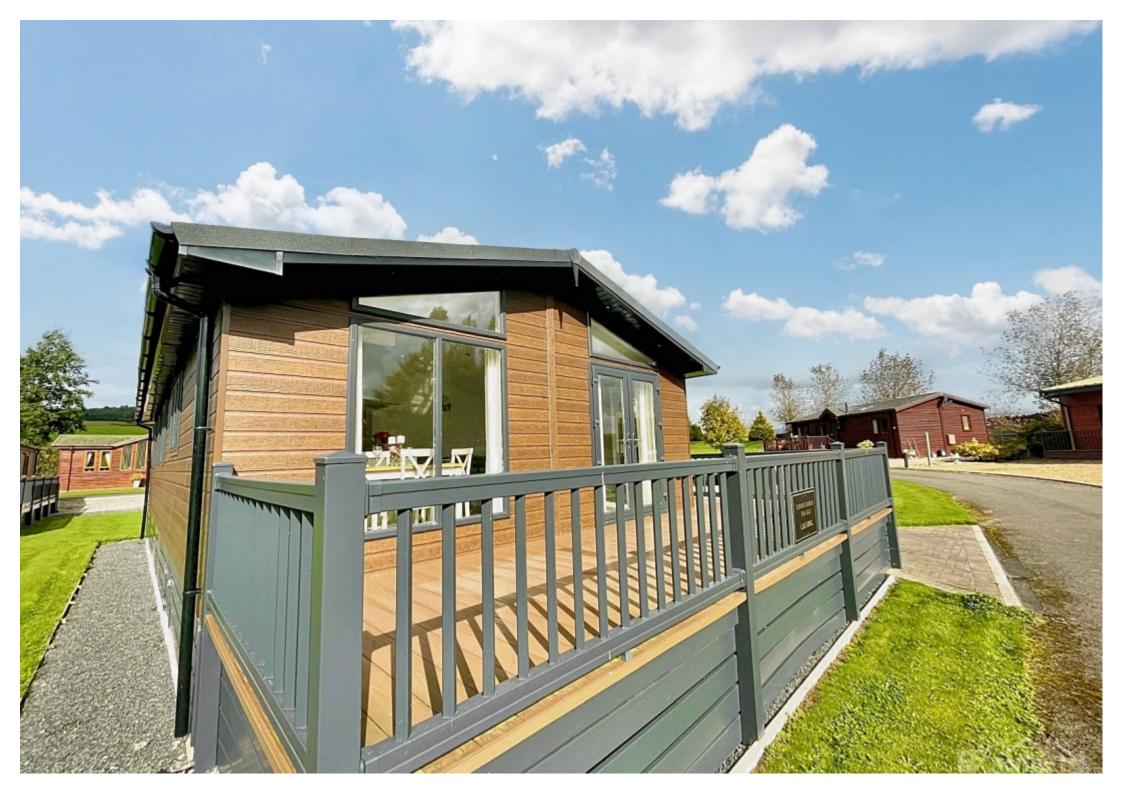

## **Key Features**

- Large twin lodge with uPVC Decking.
- Private block paved drive.

- Large lounge with front opening French doors.
- 3 large bedrooms.

## **Property Description**

Large twin lodge with uPVC Decking. Private block paved drive. Large lounge with front opening French doors. 3 large bedrooms.

Three Generous Bedrooms: Retreat to the three well-appointed bedrooms, each offering a peaceful sanctuary for rest and relaxation.

Low maintenance outdoor space: uPVC decking and block paved drive way means you can turn up and relax all weekend, no need to bother about DIY or chores.