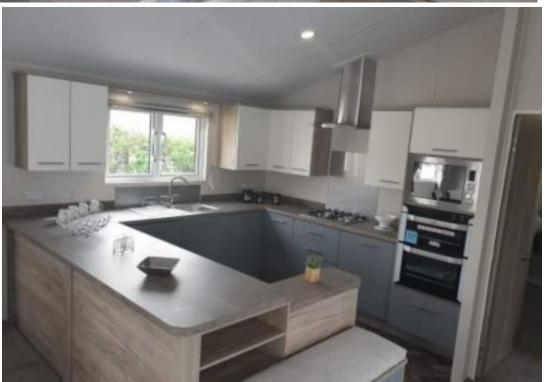

Entry into spacious, open plan kitchen and lounge/dining area.

Modern fitted kitchen with integrated oven & microwave, gas hobs with extractor over, integrated fridge/freezer, dishwasher, and washer/dryer machine. Lounge with free standing furniture, TV with Freeview, DVD player, electric fire and doors to decking.