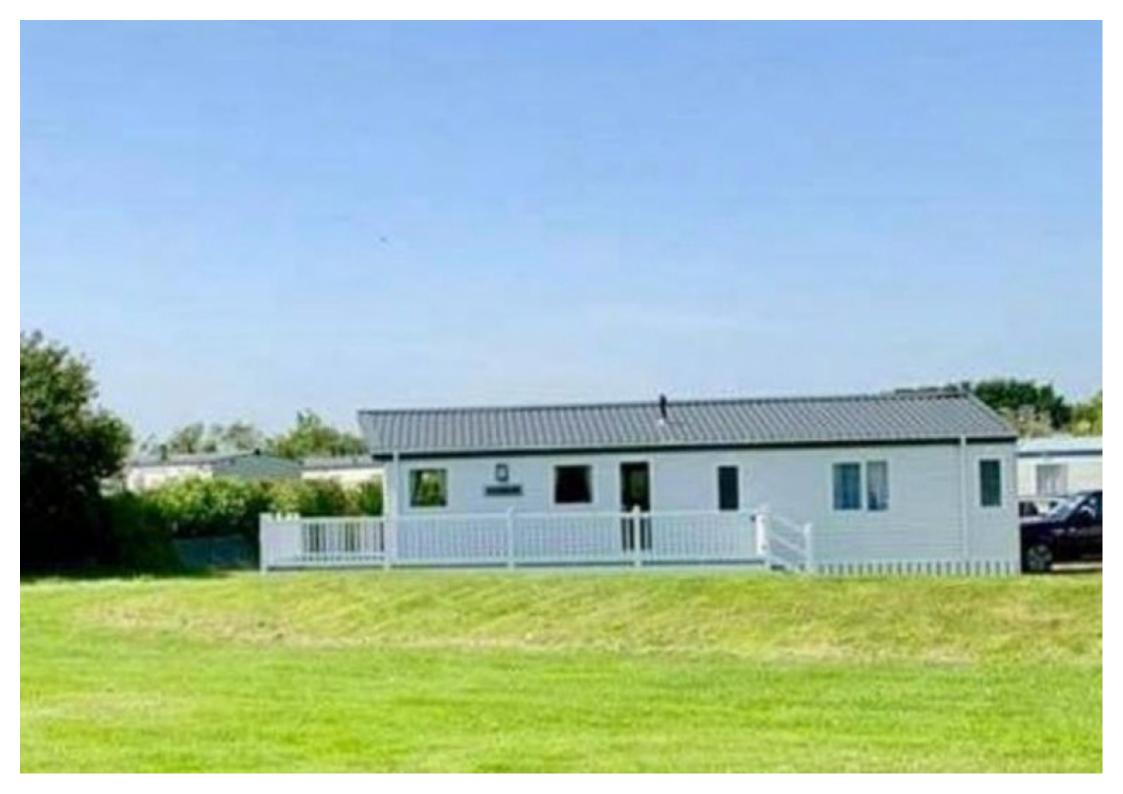

## **Main Particulars**

Holiday Home Description:

Stunning lodge with large wrap around decking, a gorgeous interior and spacious throughout.

3 bed lodge, sleeps 6. With double glazing, central heating and large wrap around gated decking.