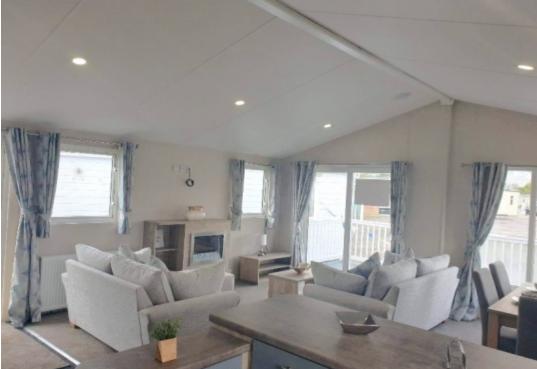

## **Main Particulars**

Holiday Home Description:

Stunning lodge with large wrap around decking, a gorgeous interior and spacious throughout.

3 bed lodge, sleeps 6. With double glazing, central heating and large wrap around gated decking.

Entry into spacious, open plan kitchen and lounge/dining area.

Modern fitted kitchen with integrated oven & microwave, gas hobs with extractor over, integrated fridge/freezer, dishwasher, and washer/dryer machine. Lounge with free standing furniture, TV with Freeview, DVD player, electric fire and doors to decking.