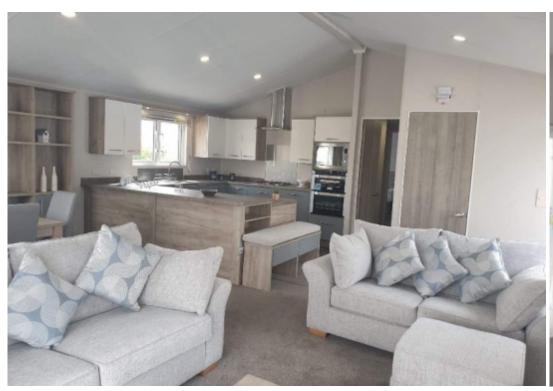

Entry into spacious, open plan kitchen and lounge/dining area.

Modern fitted kitchen with integrated oven & microwave, gas hobs with extractor over, integrated fridge/freezer, dishwasher, and washer/dryer machine. Lounge with free standing furniture, TV with Freeview, DVD player, electric fire and doors to decking.

Dining area with table and chairs.

Bed 1: King size bed, TV, en-suite shower room with toilet and wash basin

Bed 2: Two single beds

Bed 2: Two single beds

Family shower room with toilet and wash basin.

Outside there is a decking area to the front and side with outside table and chairs to enjoy use of.