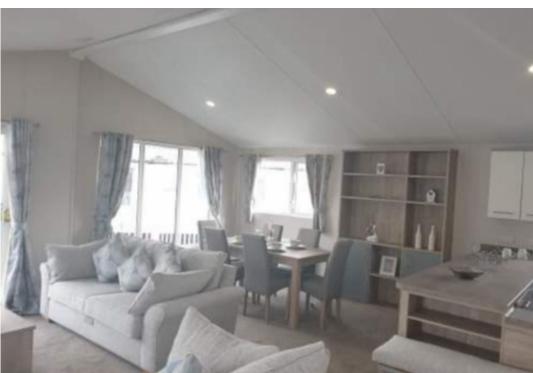

Entry into spacious, open plan kitchen and lounge/dining area.

Modern fitted kitchen with integrated oven & microwave, gas hobs with extractor over, integrated fridge/freezer, dishwasher, and washer/dryer machine. Lounge with free standing furniture, TV with Freeview, DVD player, electric fire and doors to decking.

Dining area with table and chairs.

Bed 1: King size bed, TV, en-suite shower room with toilet and wash basin

Bed 2: Two single beds

Bed 2: Two single beds

Family shower room with toilet and wash basin.

Outside there is a decking area to the front and side with outside table and chairs to enjoy use of.