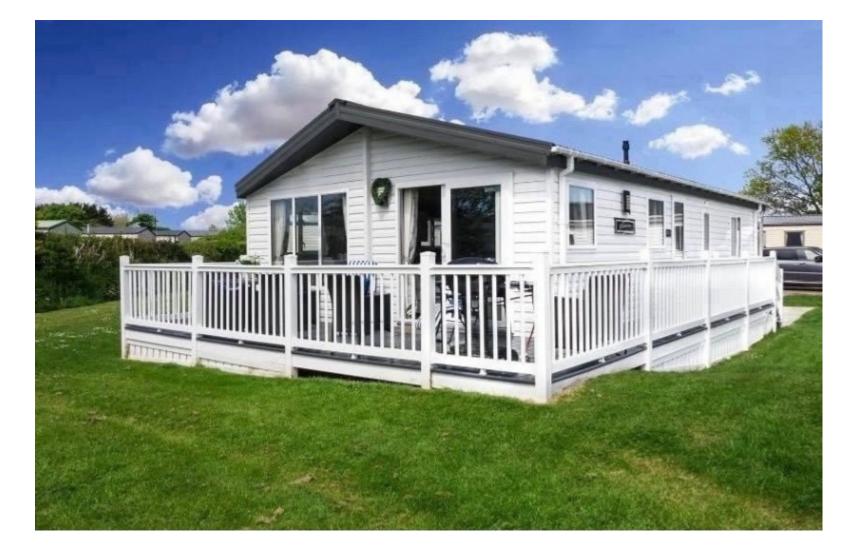

## **Property Description**

2019 Willerby Clearwater 3 Bed, 40ft x 20ft

## **Main Particulars**

Holiday Home Description:

Stunning lodge with large wrap around decking, a gorgeous interior and spacious throughout.

3 bed lodge, sleeps 6. With double glazing, central heating and large wrap around gated decking.