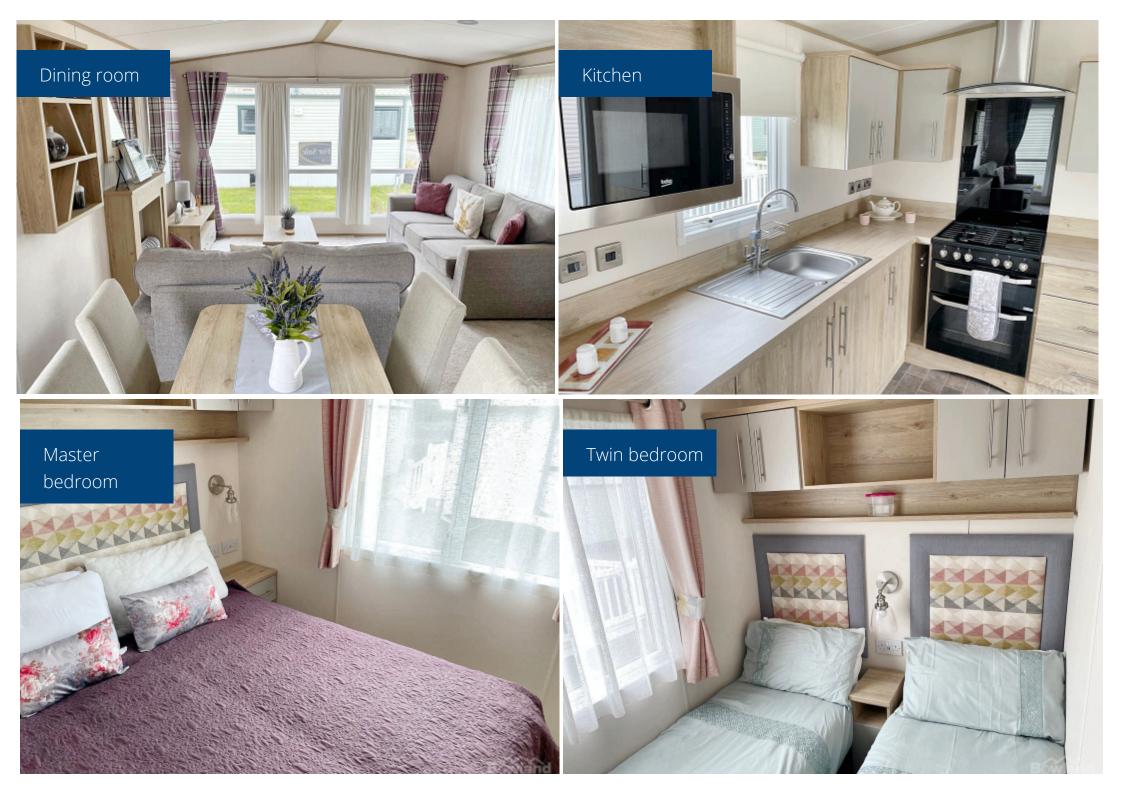

#### **Main Particulars**

This holiday home is light and spacious throughout. Large front front widows ensuring plenty of sunlight into the open plan lounge. Free standing furniture to the lounge allowing plenty of seating for all the family. It comes with a modern kitchen complete with all appliances, free standing dining table and chairs for all the family mealtimes.

The master bedroom comes with a king size bed, ensuite toilet and ample wardrobe space.

Second bedroom comes with two single beds, wardrobe and bedside cabinet.

The family bathroom consists of shower, washbasin and toilet.