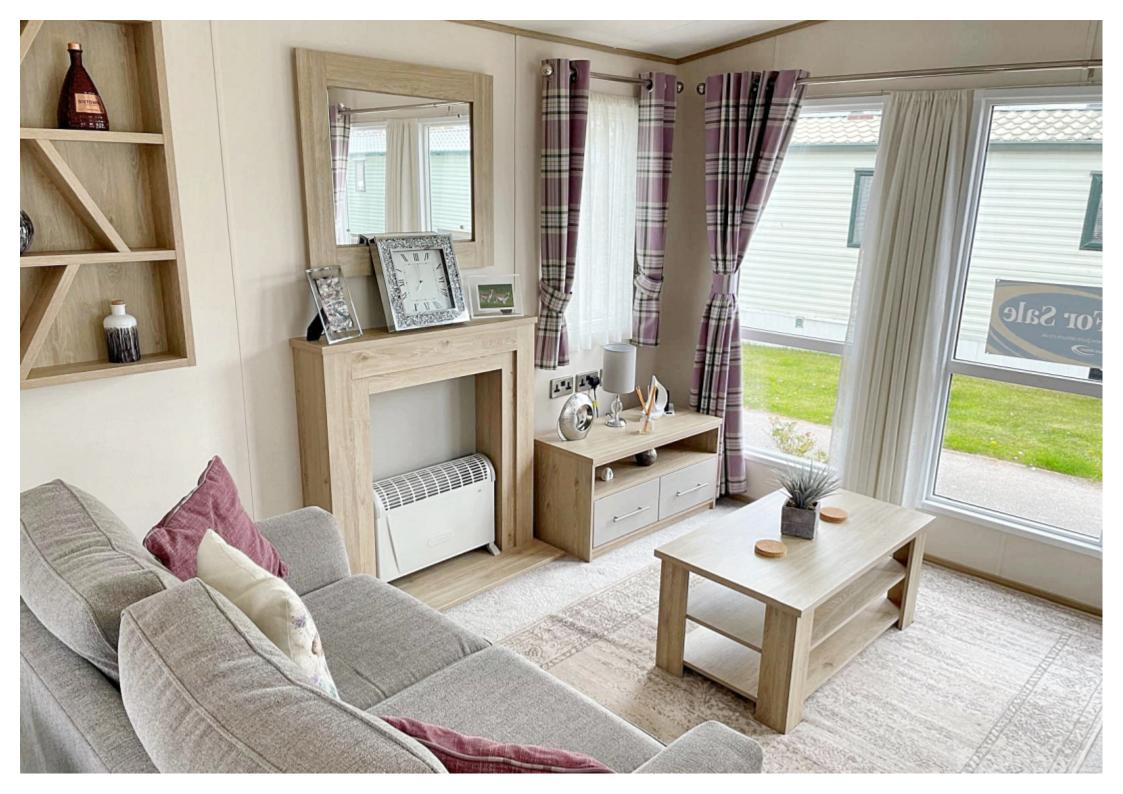

## **Step Inside**

#### **Main Particulars**

This holiday home is light and spacious throughout. Large front front widows ensuring plenty of sunlight into the open plan lounge. Free standing furniture to the lounge allowing plenty of seating for all the family. It comes with a modern kitchen complete with all appliances, free standing dining table and chairs for all the family mealtimes.