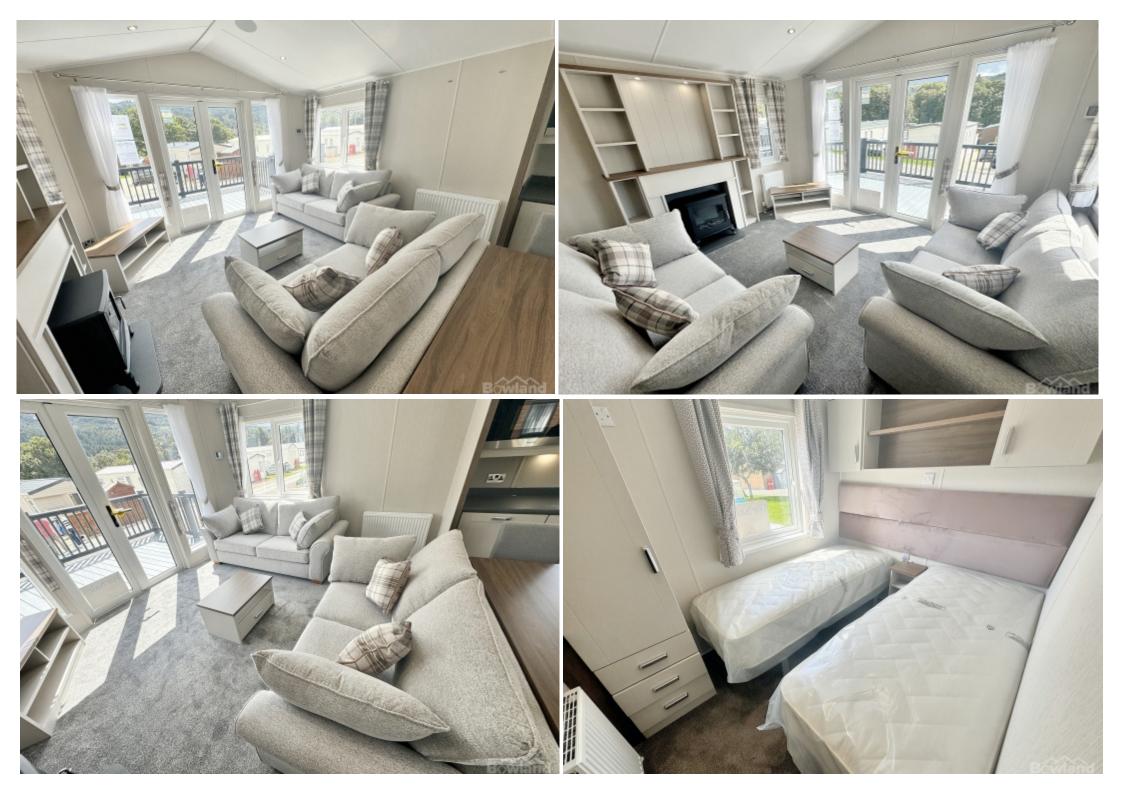

## Step Inside

Inspired by sophistication and refined living, the Willerby Sheraton boasts a contemporary interior that is designed to impress. From the spacious open-plan living area to the meticulously appointed bedrooms, every detail of this lodge reflects a commitment to quality craftsmanship and a dedication to creating a welcoming retreat for discerning guests.

With its sleek modern design, high-end finishes, and upscale amenities, the Willerby Sheraton offers a luxurious haven where relaxation and enjoyment go hand in hand. The lodge's well-planned layout ensures seamless flow between the living spaces, creating an inviting atmosphere for both intimate gatherings and leisurely moments spent in the tranquility of the countryside.