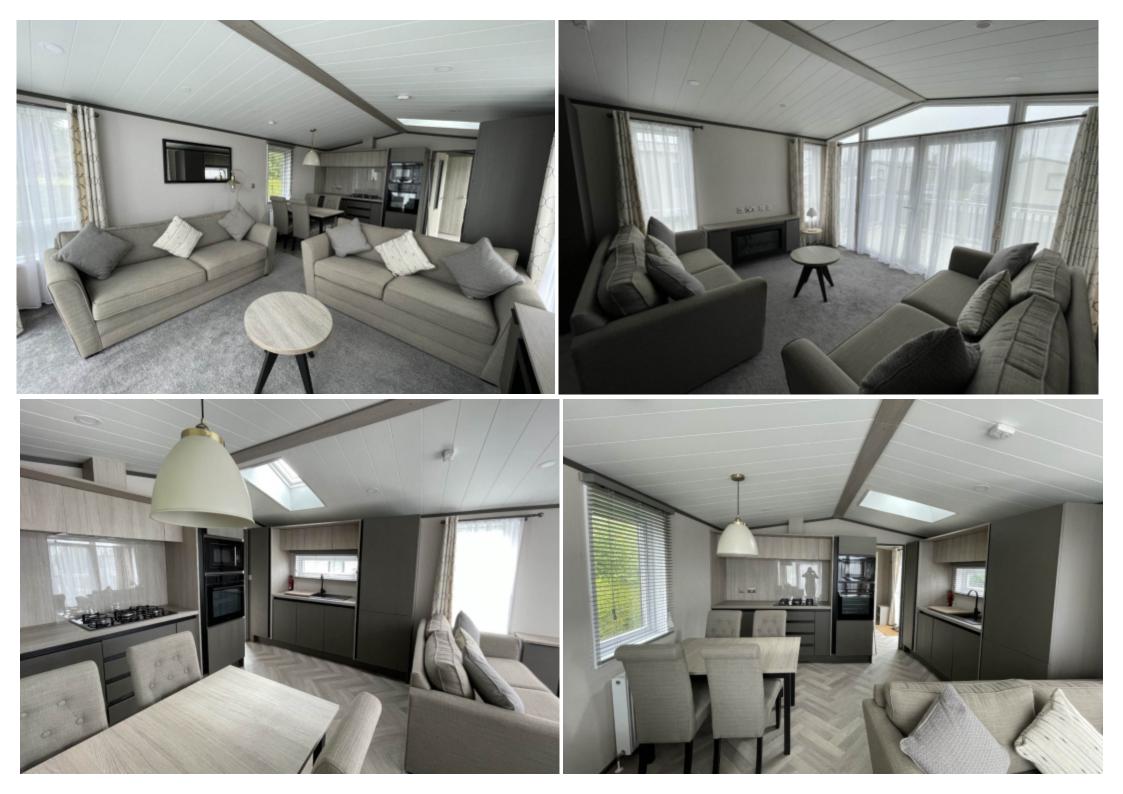

## Step Inside

### **Main Particulars**

Holiday Home Description

The Victory Lakewood boasts a stunning lounge area with ample space for all the family to gather together at the end of a long day. The modern well-equipped kitchen and adjacent, dedicated dining area provide the perfect space for entertaining family and friends.

A further asset to this desirable holiday home is the highly attractive and beautifully finished master bedroom, with modern fittings and ample storage space. The twin bedroom is a further valuable addition Here you will find cosy beds and stylish built in furniture. The generously sized bathroom is perfect for all the family. With its gorgeous exterior decking, this holiday home provides that special place to watch the sun go down.