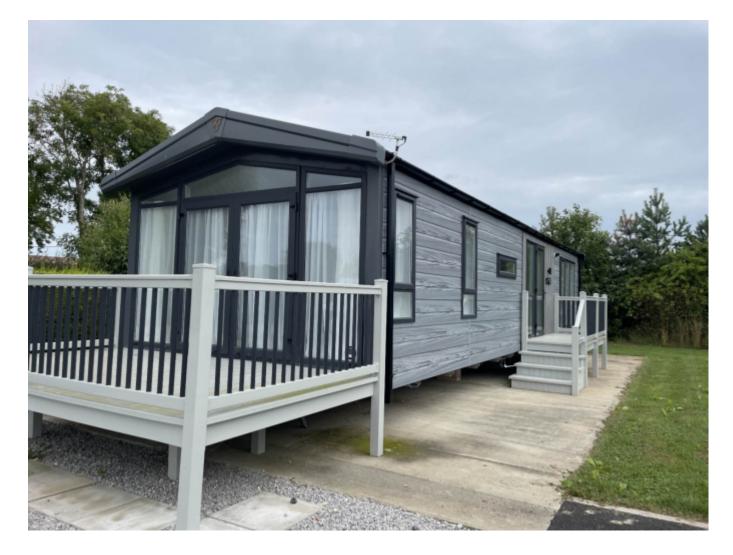

### **Property Description**

2022 Victory Lakewood Lodge 2 bed 42ft x 14ft

### **Main Particulars**

Holiday Home Description

The Victory Lakewood boasts a stunning lounge area with ample space for all the family to gather together at the end of a long day. The modern well-equipped kitchen and adjacent, dedicated dining area provide the perfect space for entertaining family and friends.

A further asset to this desirable holiday home is the highly attractive and beautifully finished master bedroom, with modern fittings and ample storage space. The twin bedroom is a further valuable addition Here you will find cosy beds and stylish built in furniture. The generously sized bathroom is perfect for all the family. With its gorgeous exterior decking, this holiday home provides that special place to watch the sun go down.