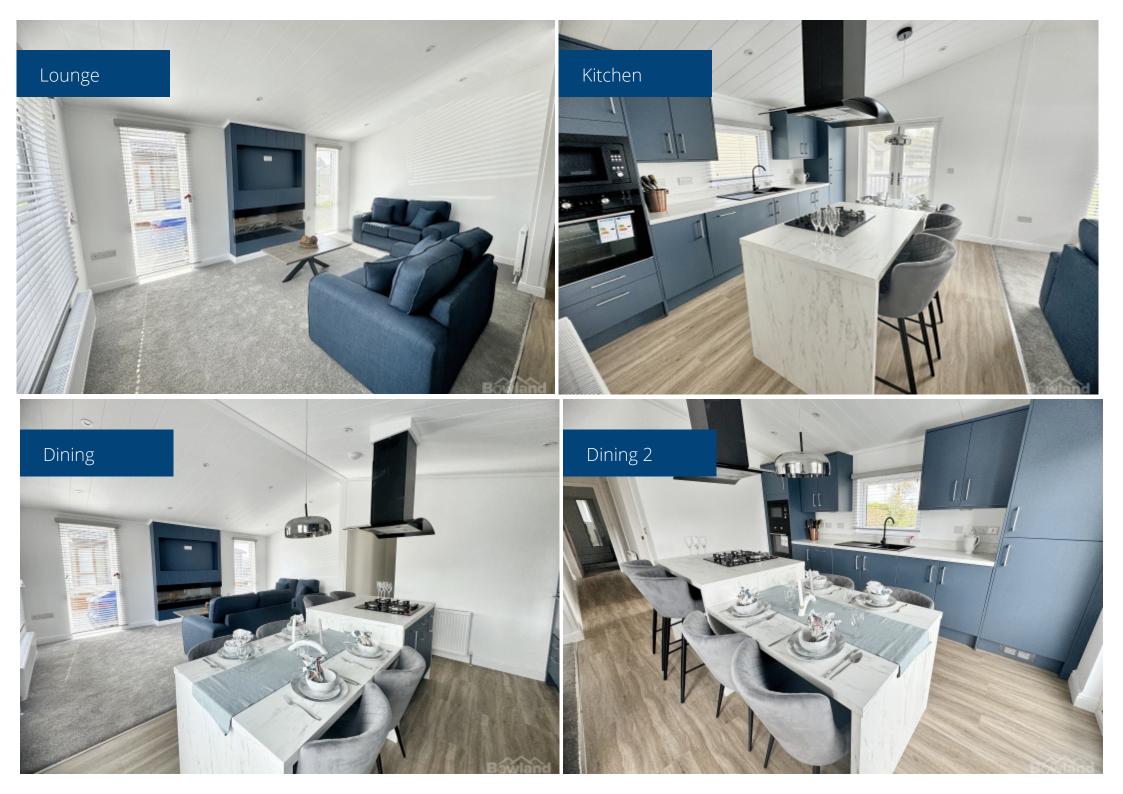

Step into the heart of this stunning lodge and be greeted by a spacious open-plan design that seamlessly integrates the lounge, kitchen, and dining areas. The meticulously designed layout creates a harmonious flow throughout the living spaces, ideal for both relaxation and entertaining in style.