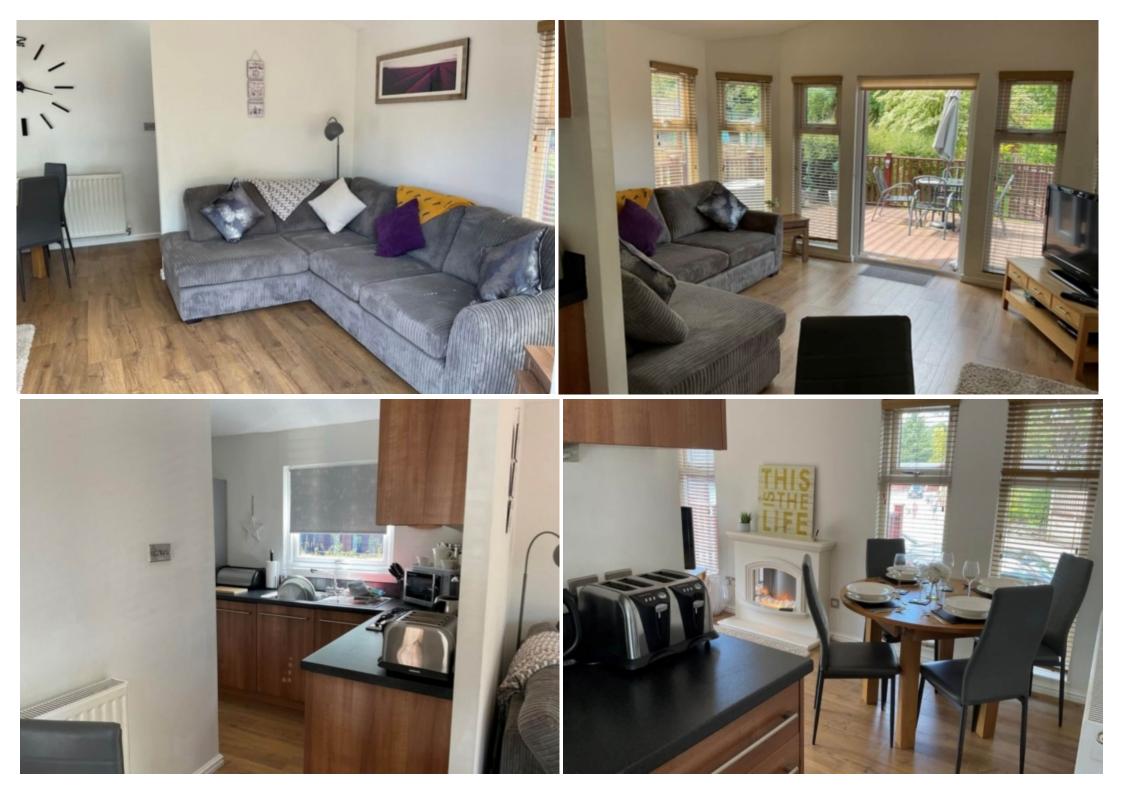

### **Main Particulars**

Holiday Home Description

Lovely 2 bedroom open plan lodge, free standing furniture, dining area, maintained to a very high standard plenty of storage space throughout, excellent sub let opportunity current owners have yielded up to £25,000 per year and have documentation to confirm

Two bedrooms: 1 x double with en-suite shower, basin and WC, 1 x twin

Bathroom with bath, handheld shower, basin and WC Kitchen, Lounge/diner, Gas central heating, Electric oven and gas hob, microwave, fridge/freezer, washing machine, TV, WiFi

Built in Oven and Hob, free standing fridge freezer, washing machine in boiler cupboard

Park Description

Whether you prefer to be active or sit back and relax, you'll find your own perfect escape at Bowness-on-Windermere.