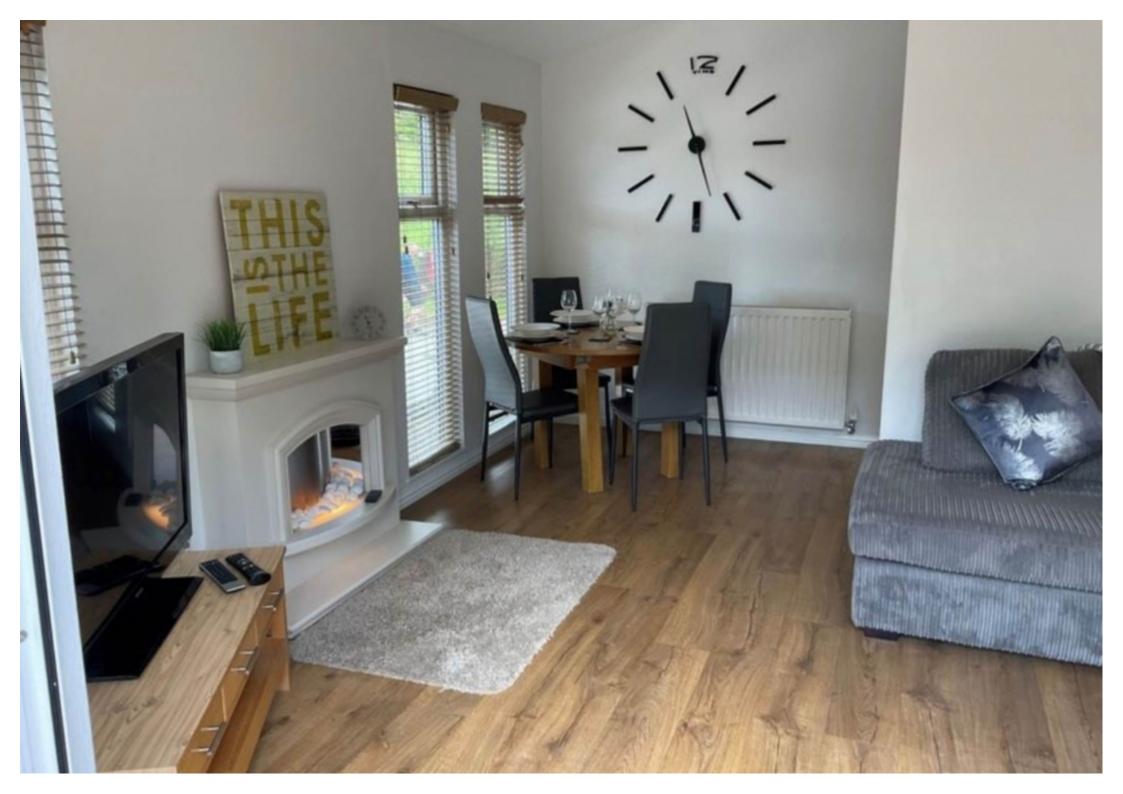

### **Main Particulars**

Holiday Home Description

Lovely 2 bedroom open plan lodge, free standing furniture, dining area, maintained to a very high standard plenty of storage space throughout, excellent sub let opportunity current owners have yielded up to £25,000 per year and have documentation to confirm

Two bedrooms: 1 x double with en-suite shower, basin and WC, 1 x twin

Bathroom with bath, handheld shower, basin and WC Kitchen, Lounge/diner, Gas central heating, Electric oven and gas hob, microwave, fridge/freezer, washing machine, TV, WiFi

Built in Oven and Hob, free standing fridge freezer, washing machine in boiler cupboard

Park Description

Whether you prefer to be active or sit back and relax, you'll find your own perfect escape at Bowness-on-Windermere.