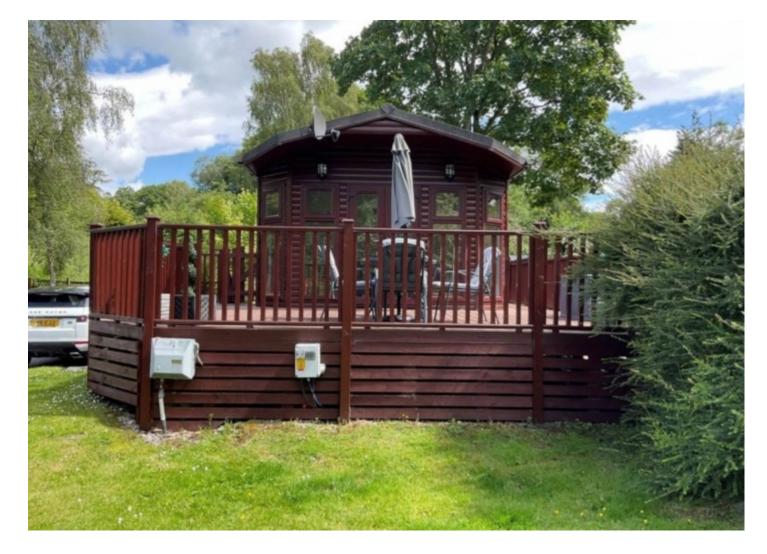

## **Key Features**

- Park is On LakeWindermere
- Excellent Sub Let Revenue
- Double Glazed and
  Central Heated

- Large Wrap Decking
- Patio Furniture Included
- Pet Friendly Park

- 11 Month Park
- 34 Years on Licence

### **Property Description**

2007 ~Damsen Mulberry Lodge, 2 Beds, 14ft x 20 ft