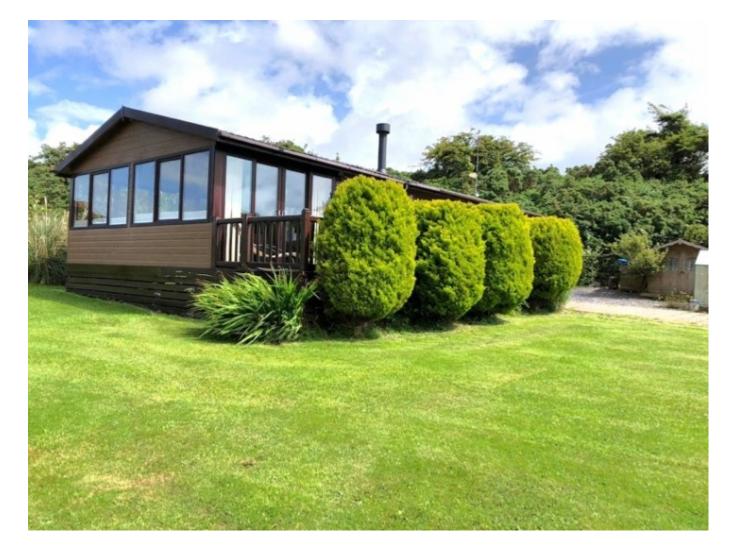

# £89,000

LEA PRIVATE SALE - Bespoke Cambrian Lodge , Llanbedrgoch LL76 8TZ

Lodge | 3 Bedrooms | 2 Bathrooms

www.bowlandproperties.co.uk

### **Property Description**

2006 Cambrian Bespoke Lodge, 3 Bedrooms, 19ft x47 ft, (includes 7ft conservatory)

Large Parking area for 2 cars.

Secluded Decking

New Boiler 2023

Holiday Park Description

This Park is a tranquil site in the heart of Anglesey. It is a small, picturesque, friendly, family run caravan park only one mile from the very popular Benllech Bay.