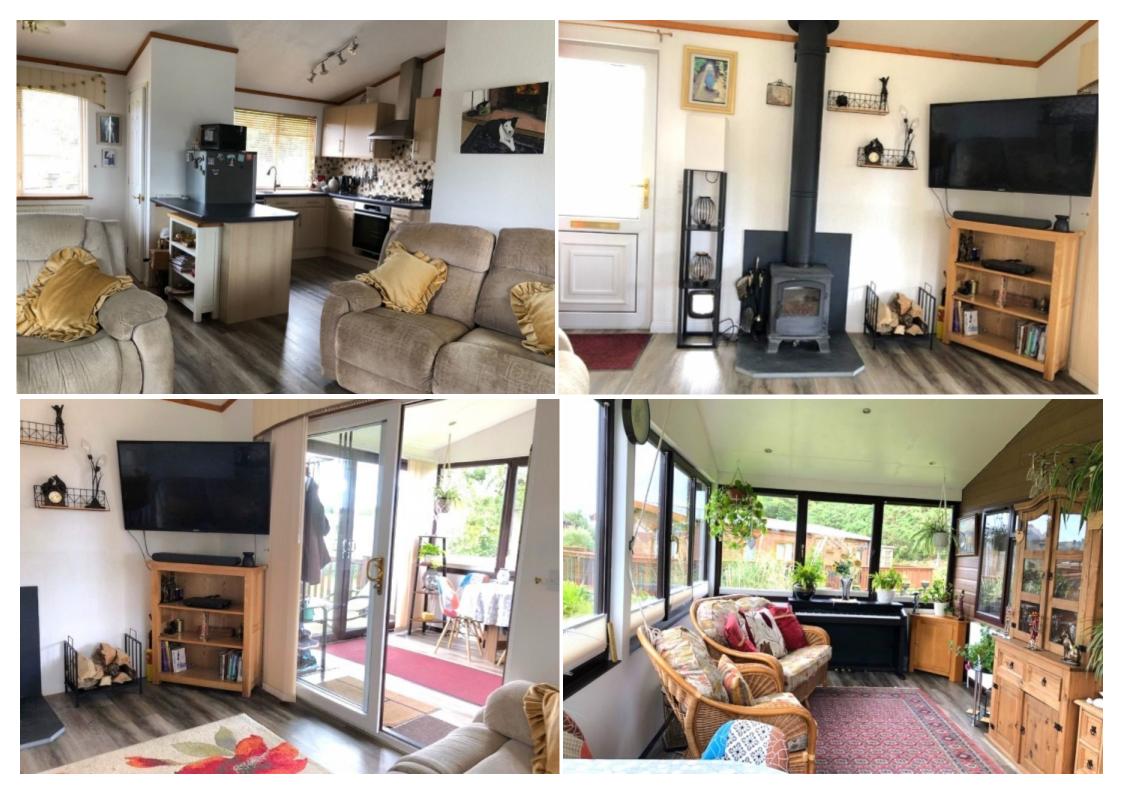

## **Step Inside**

#### **Main Particulars**

Holiday Home Description

Large Spacious Lodge, Covered Conservatory, able to use all year round, lovely log burner give a warm cosy feeling, new luxury carpets in bedrooms, new flooring in both bathrooms. new vinyl click flooring in open plan living room and kitchen.

Ample cupboard and wardrobe space, master bedrooms has walk in wardrobe and en suite bathroom.

Family bathroom has full size bath and overhead shower.

Outside has two large sheds, 1 is used as a laundry room with plumbing for a washing machine.