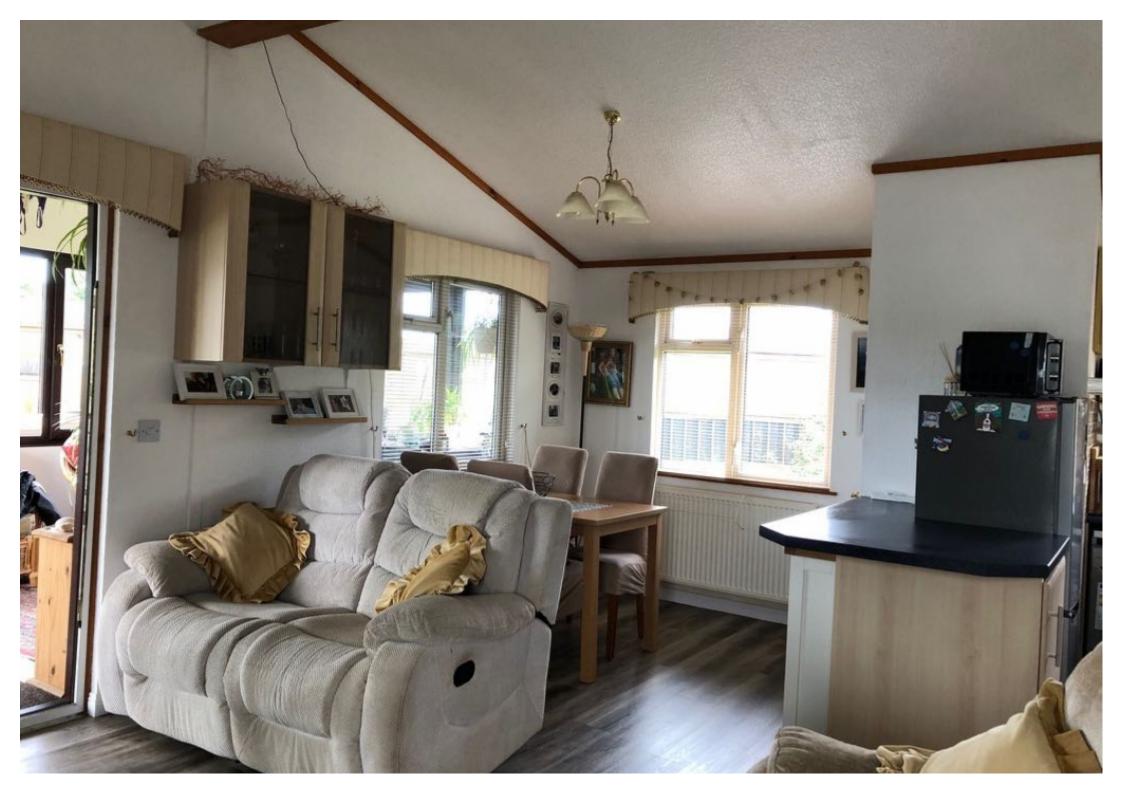

## **Step Inside**

#### **Main Particulars**

Holiday Home Description

Large Spacious Lodge, Covered Conservatory, able to use all year round, lovely log burner give a warm cosy feeling, new luxury carpets in bedrooms, new flooring in both bathrooms. new vinyl click flooring in open plan living room and kitchen.