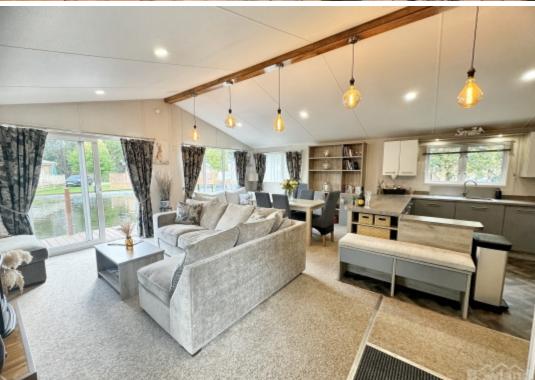

The Willerby Clearwater is the perfect home away from home that comfortably sleeps up to 8 guests with 1 King bed, 2 twin bedrooms, and a double sofa bed in the living area, along with a fully equipped kitchen, cozy dining and seating areas, and entertainment options including a TV with Netflix. With 2 shower rooms and a spacious layout, offers all the comforts of home.

Combining a well-structured layout, with cool tones to create the ultimate stress-free environment, the Clearwater stands out from the rest. With an abundance of windows, bring the outside in, the perfect escape...