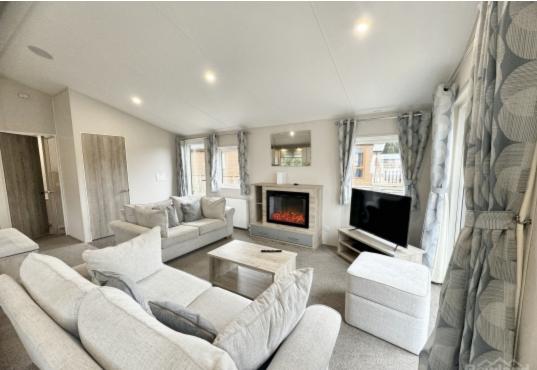

The allure of this retreat begins with its captivating design, featuring spacious living areas adorned with contemporary furnishings and tasteful decor. The open-plan layout effortlessly connects the living room, dining area, and kitchen, creating an inviting space perfect for both relaxation and entertainment. Large windows frame picturesque views of the surrounding landscape, filling the interior with an abundance of natural light.