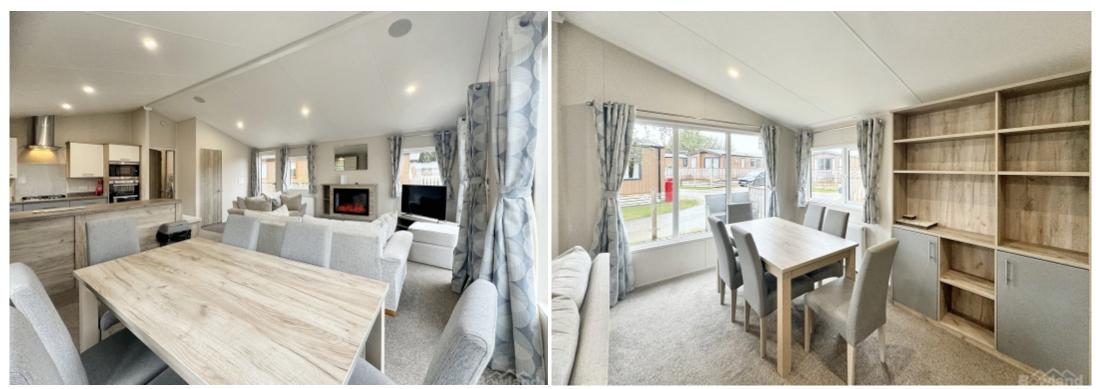

The allure of this retreat begins with its captivating design, featuring spacious living areas adorned with contemporary furnishings and tasteful decor. The open-plan layout effortlessly connects the living room, dining area, and kitchen, creating an inviting space perfect for both relaxation and entertainment. Large windows frame picturesque views of the surrounding landscape, filling the interior with an abundance of natural light.

Immerse yourself in the culinary delights of the fully equipped kitchen, complete with high-end appliances, sleek countertops, and ample storage space. Whether whipping up a quick meal or preparing a gourmet feast, this kitchen is sure to inspire your inner chef. The adjacent dining area offers the perfect setting for family meals or intimate gatherings, promising unforgettable dining experiences.