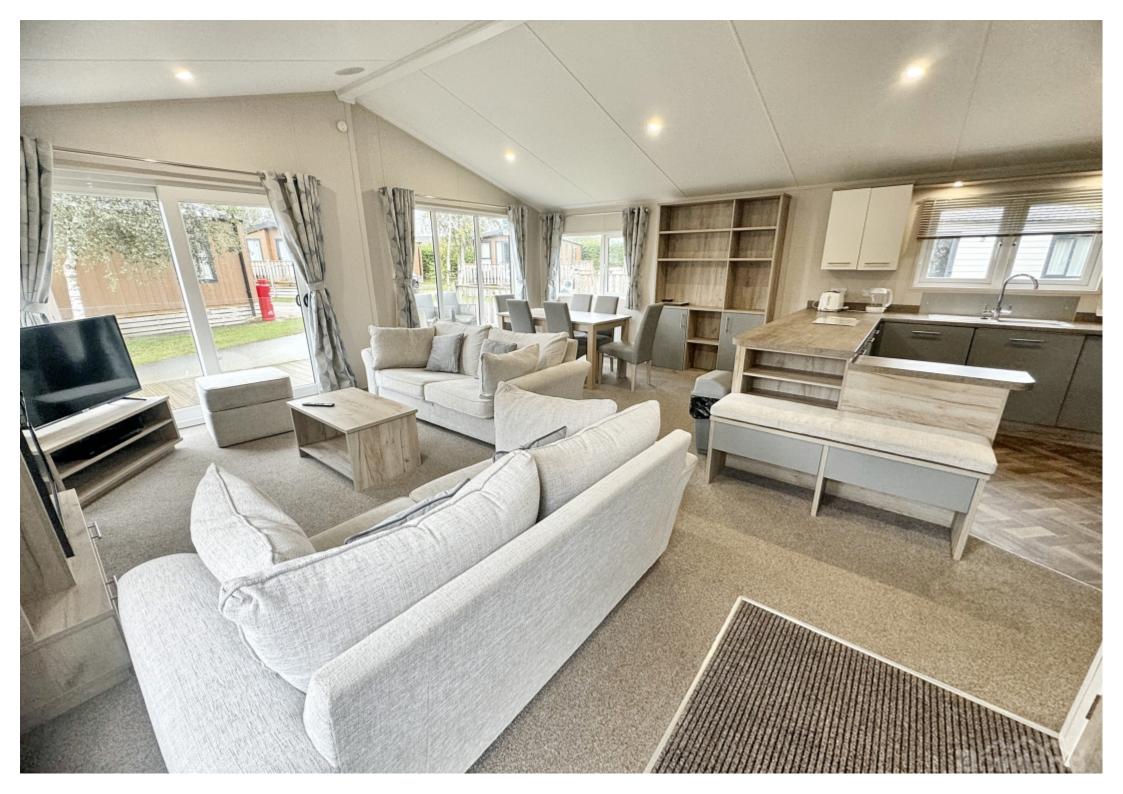

The allure of this retreat begins with its captivating design, featuring spacious living areas adorned with contemporary furnishings and tasteful decor. The open-plan layout effortlessly connects the living room, dining area, and kitchen, creating an inviting space perfect for both relaxation and entertainment. Large windows frame picturesque views of the surrounding landscape, filling the interior with an abundance of natural light.

Immerse yourself in the culinary delights of the fully equipped kitchen, complete with high-end appliances, sleek countertops, and ample storage space. Whether whipping up a quick meal or preparing a gourmet feast, this kitchen is sure to inspire your inner chef. The adjacent dining area offers the perfect setting for family meals or intimate gatherings, promising unforgettable dining experiences.