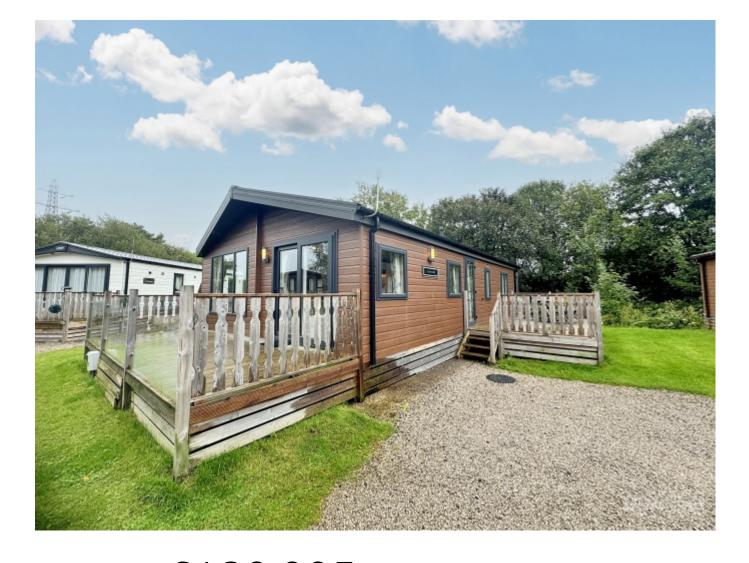

£139,995 Offers In Region Of

Private sale - Sherwood 29 South Lakeland Leisure Village, Carnforth LA6 1BH Lodge | 3 Bedrooms | 2 Bathrooms

## **Main Particulars**

Introducing a slice of paradise nestled within the picturesque South Lakeland Leisure Village - the enchanting 3 bedroom Willerby Clearwater lodge, a luxurious sanctuary spanning 800 square feet. Experience the epitome of modern elegance as you step into this tranquil retreat, where every corner reflects a seamless blend of comfort and style.

Step outside to discover a private deck where you can bask in the beauty of your natural surroundings, sip your morning coffee, or unwind with a glass of wine as the sun sets. The lodge's prime location in the South Lakeland Leisure Village offers access to a host of amenities, including a state-of-the-art leisure complex, fishing lakes, and scenic walking trails, providing endless opportunities for recreation and relaxation.