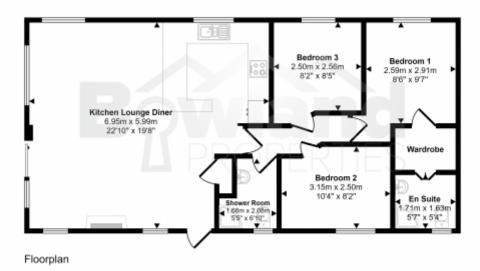

## Approx Gross Internal Area 74 sq m / 799 sq ft

This floorplan is only for illustrative purposes and is not to scale. Measurements of rooms, doors, windows, and any items are approximate and no responsibility is taken for any error, ornissisten or mis-statement. Loors of items such as bathroom suites are representations only and may not look like the real items. Made with Made Snappy 360.

This floorplan is for illustrative purposes only and the location of doors, windows and other items are approximate.

Agents notes: All measurements are approximate and for general guidance only and whilst every attempt has been made to ensure accuracy, they must not be relied on. The fixtures, fittings and appliances referred to have not been tested and therefore no guarantee can be given that they are in working order. Internal photographs are reproduced for general information and it must not be inferred that any item shown is included with the property. Copyright © 2025 15661612 Registered Office: , Yealand Redmayne, Carnforth, Lancs, LA5 9RN