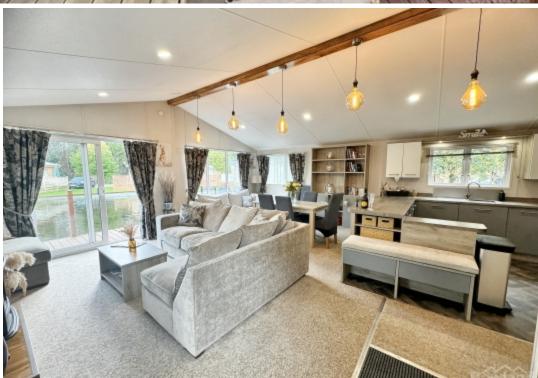

The Willerby Clearwater is the perfect home away from home that comfortably sleeps up to 8 guests with 1 King bed, 2 twin bedrooms, and a double sofa bed in the living area, along with a fully equipped kitchen, cozy dining and seating areas, and entertainment options including a TV with Netflix. With 2 shower rooms and a spacious layout, offers all the comforts of home.

Combining a well-structured layout, with cool tones to create the ultimate stress-free environment, the Clearwater stands out from the rest. With an abundance of windows, bring the outside in, the perfect escape...