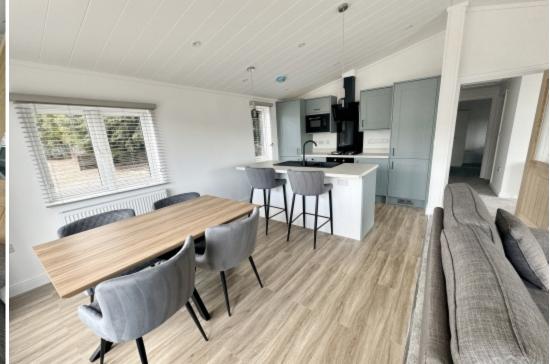

### **Main Particulars**

Escape to unparalleled luxury with this exquisite 2 bedroom lodge at The Hamptons on Loch Ness Highland Resort. Situated against the backdrop of the legendary Loch Ness, this property offers access to the iconic waters and boasts a mesmerizing view that will leave you speechless.

Nestled within the resort grounds, this lodge is the perfect retreat for those seeking a taste of extravagance and natural beauty. The interior is elegantly appointed, featuring two inviting bedrooms that serve as a cosy sanctuary after a day of exploration. Imagine waking up to the panoramic vista of Loch Ness right outside your window - a scene straight out of a fairytale.