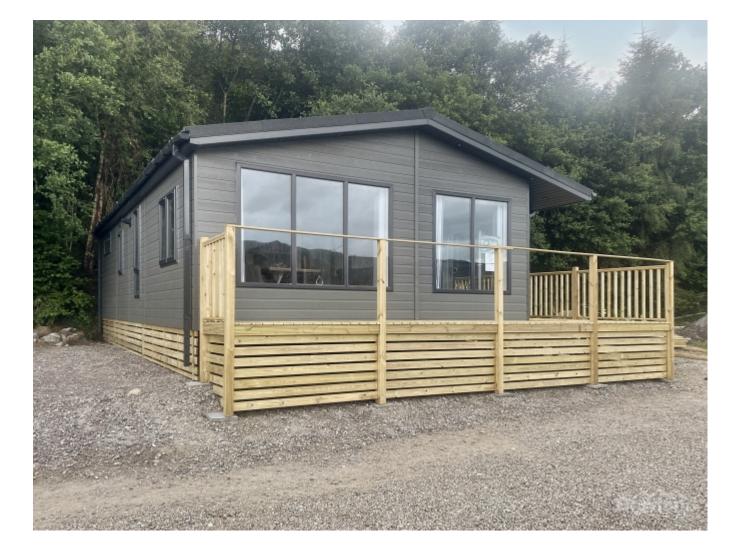

£199,995

The Hamptons - Lakeland Lodge The Hamptons, Glendoe Road PH324BG Lodge | 2 Bedrooms | 2 Bathrooms

### **Main Particulars**

Escape to unparalleled luxury with this exquisite 2 bedroom lodge at The Hamptons on Loch Ness Highland Resort. Situated against the backdrop of the legendary Loch Ness, this property offers access to the iconic waters and boasts a mesmerizing view that will leave you speechless.

Nestled within the resort grounds, this lodge is the perfect retreat for those seeking a taste of extravagance and natural beauty. The interior is elegantly appointed, featuring two inviting bedrooms that serve as a cosy sanctuary after a day of exploration. Imagine waking up to the panoramic vista of Loch Ness right outside your window - a scene straight out of a fairytale.