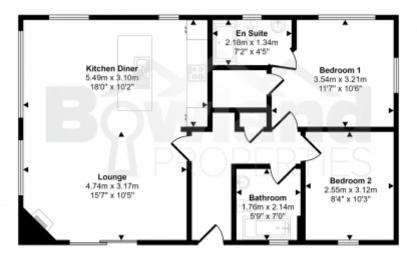

#### Approx Gross Internal Area 69 sq m / 741 sq ft

#### Floorplan

This floorplan is only for illustrative purposes and is not to scale. Measurements of rooms, doors, windows, and any items are approximate and no responsibility is taken for any error, omission or mis-statement. Loors of items such as bathroom sultes are representations only and may not look like the real items. Made with Made Snappy 360.

This floorplan is for illustrative purposes only and the location of doors, windows and other items are approximate.

Agents notes: All measurements are approximate and for general guidance only and whilst every attempt has been made to ensure accuracy, they must not be relied on. The fixtures, fittings and appliances referred to have not been tested and therefore no guarantee can be given that they are in working order. Internal photographs are reproduced for general information and it must not be inferred that any item shown is included with the property. Copyright © 2025 15661612 Registered Office: , Yealand Redmayne, Carnforth, Lancs, LA5 9RN