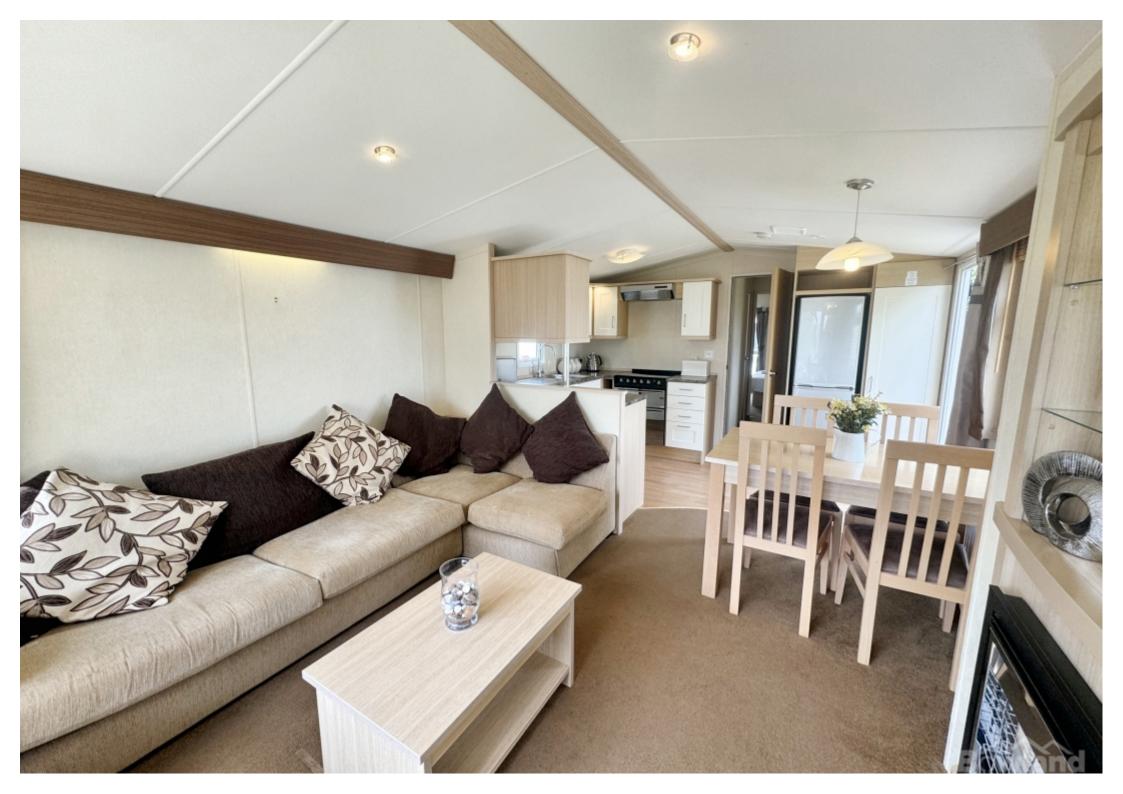

## **Step Inside**

## **Main Particulars**

Step into your dream holiday home at Cockerham Sands Holiday Park with the charming Swift Moselle caravan! This cosy retreat features 2 bedrooms, providing the perfect space for making unforgettable memories with your loved ones.