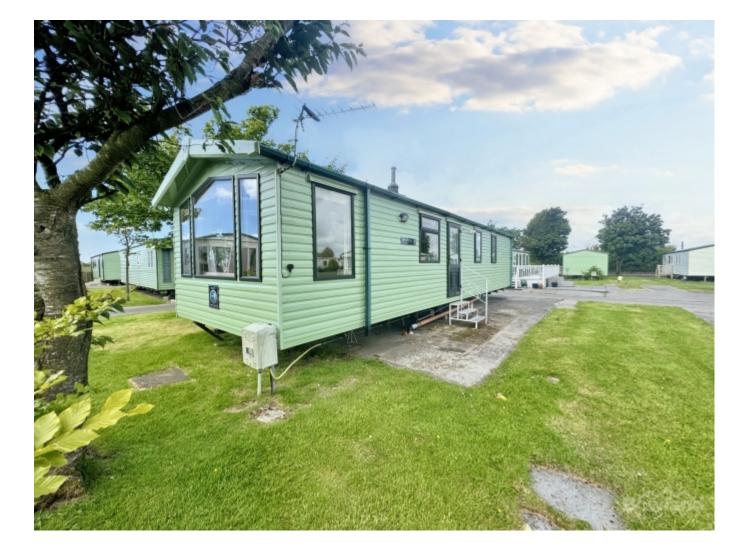

£19,995

Swift Moselle Cockerham Sands Holiday Park, Cockerham LA2 0BB Caravan | 2 Bedrooms | 2 Bathrooms

## **Main Particulars**

Step into your dream holiday home at Cockerham Sands Holiday Park with the charming Swift Moselle caravan! This cosy retreat features 2 bedrooms, providing the perfect space for making unforgettable memories with your loved ones.

Nestled within the serene surroundings of Cockerham Sands Holiday Park, this property offers more than just a caravan – it provides a lifestyle. Imagine waking up to the sound of seagulls and enjoying your morning coffee with views of the stunning coastline just a stone's throw away.