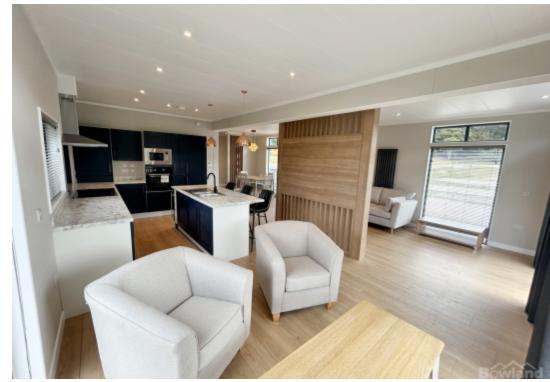

Once you enter this exquisite lodge, you'll be greeted by a bright and spacious open-plan living area, adorned with stylish furnishings and contemporary touches. The airy lounge is an inviting space to unwind, featuring expansive windows that offer panoramic views of the picturesque surroundings. The well-equipped kitchen is a culinary haven, complete with state-of-the-art appliances and sleek countertops for preparing delicious meals.