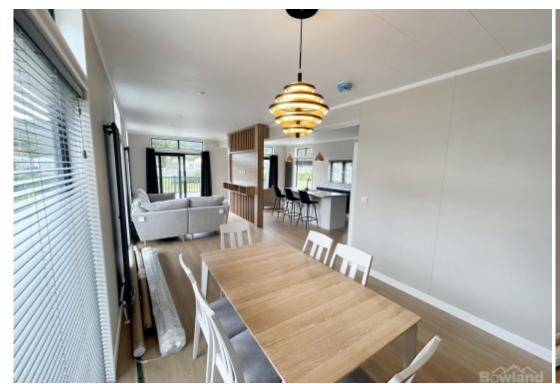

Once you enter this exquisite lodge, you'll be greeted by a bright and spacious open-plan living area, adorned with stylish furnishings and contemporary touches. The airy lounge is an inviting space to unwind, featuring expansive windows that offer panoramic views of the picturesque surroundings. The well-equipped kitchen is a culinary haven, complete with state-of-the-art appliances and sleek countertops for preparing delicious meals.