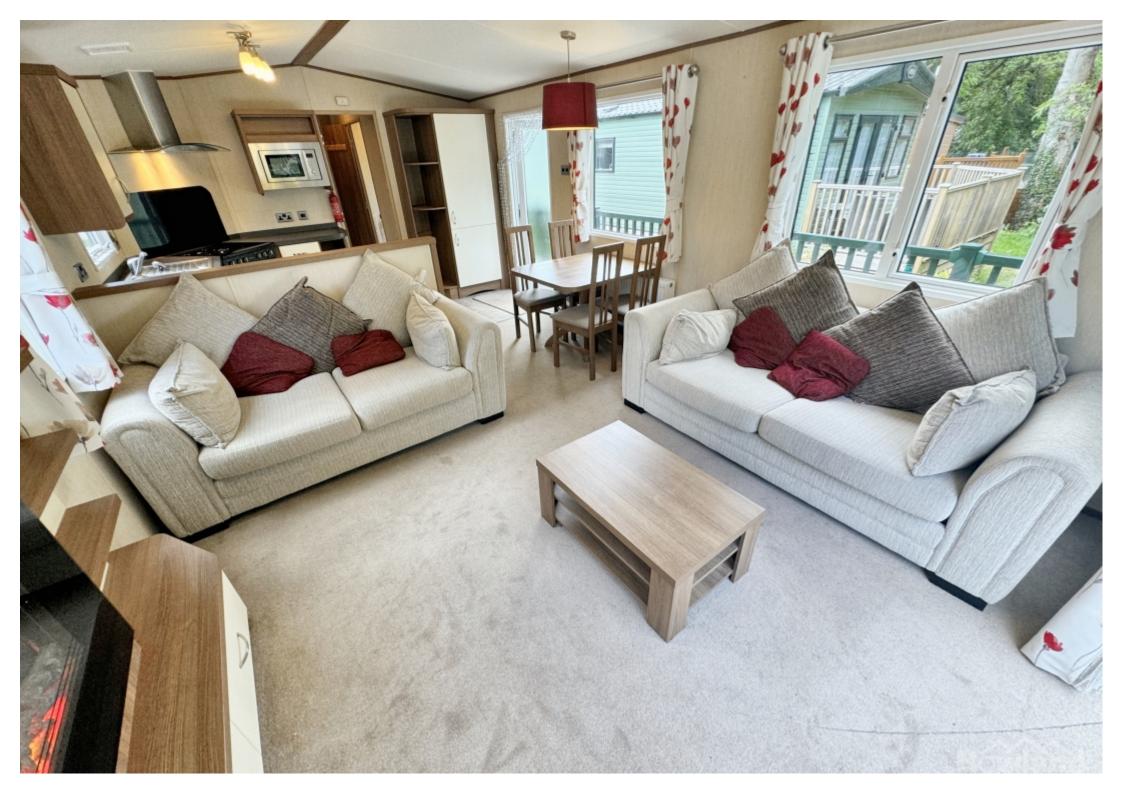

The spacious Living area is furnished with a 2 and 3-seater sofa, coffee table, electric fire, TV unit, and connections for TV and internet services.

The stylish and modern Kitchen / Dining room boasts a light wood finish with sleek dark countertops, complete with integrated appliances such as a fridge freezer, gas hob, oven and grill, built-in microwave, and a free-standing dining table with chairs for enjoyable meals.