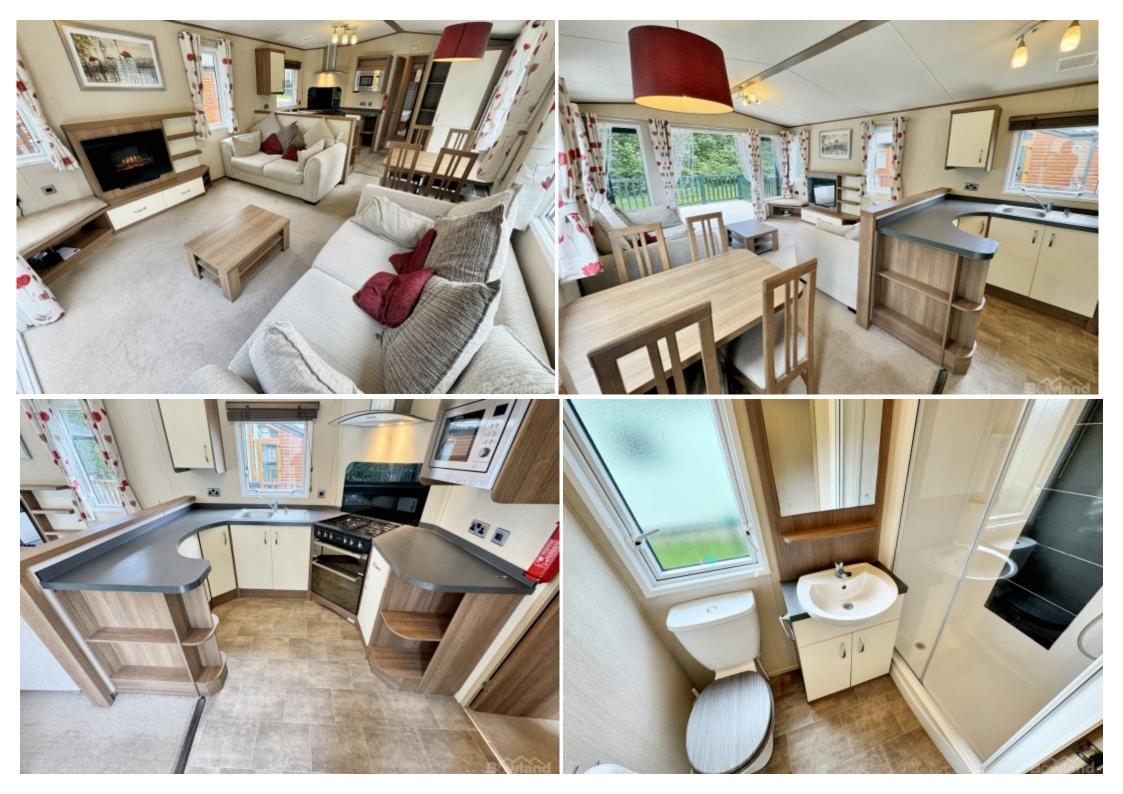

The spacious Living area is furnished with a 2 and 3-seater sofa, coffee table, electric fire, TV unit, and connections for TV and internet services.

The stylish and modern Kitchen / Dining room boasts a light wood finish with sleek dark countertops, complete with integrated appliances such as a fridge freezer, gas hob, oven and grill, built-in microwave, and a free-standing dining table with chairs for enjoyable meals.

The Twin bedroom features 2 single beds, overhead storage, and a wardrobe, while the main bedroom offers a comfortable Double bed with ample storage including overhead cupboards, bedside tables, drawers, a wardrobe, and a dressing table. Additionally, the main bedroom includes an ensuite Toilet and sink for added convenience.

Completing this exquisite property is a family shower room with a Shower, Toilet, and sink, ensuring all your needs are met in this stunning ABI Alderley home.

Imagine having the possibility of escaping to a beautiful countryside retreat for 11 months of the year!