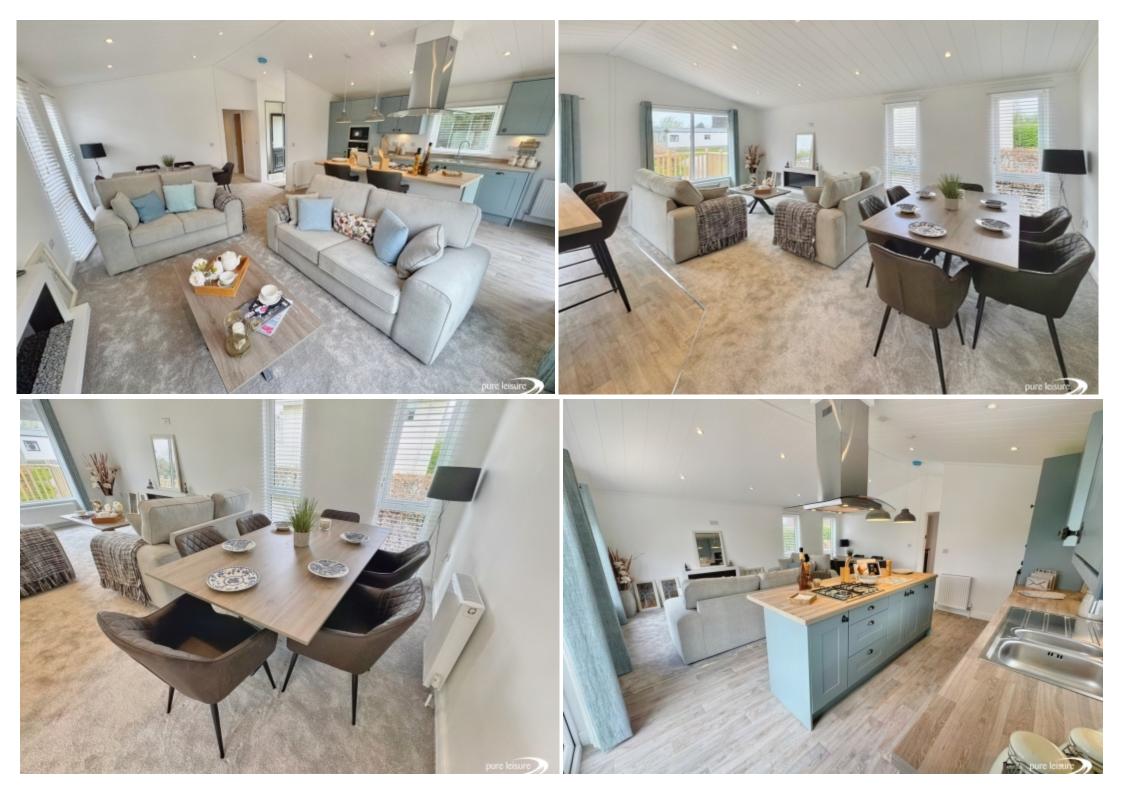

The kitchen comes with integrated appliances including; an island gas cooker, fridge freezer, microwave, oven and dishwasher. The kitchen island is a lovely centre point, it comes with stools, great for entertaining. Double patio doors lead onto a spacious L-shaped decking.

The Living room is an open-plan space with a lovely dining area great for family dinners.

The separate utility room with an integrated washing machine and more storage space is a great addition to this holiday home.

The family bathroom has a full-size bath with an overhead shower.

The master bedroom has a king-size bed, a double mirrored wardrobe and an en-suite shower. It has patio doors leading onto a lovely decking where you can enjoy sunny mornings with a coffee. The second bedroom has two single beds.