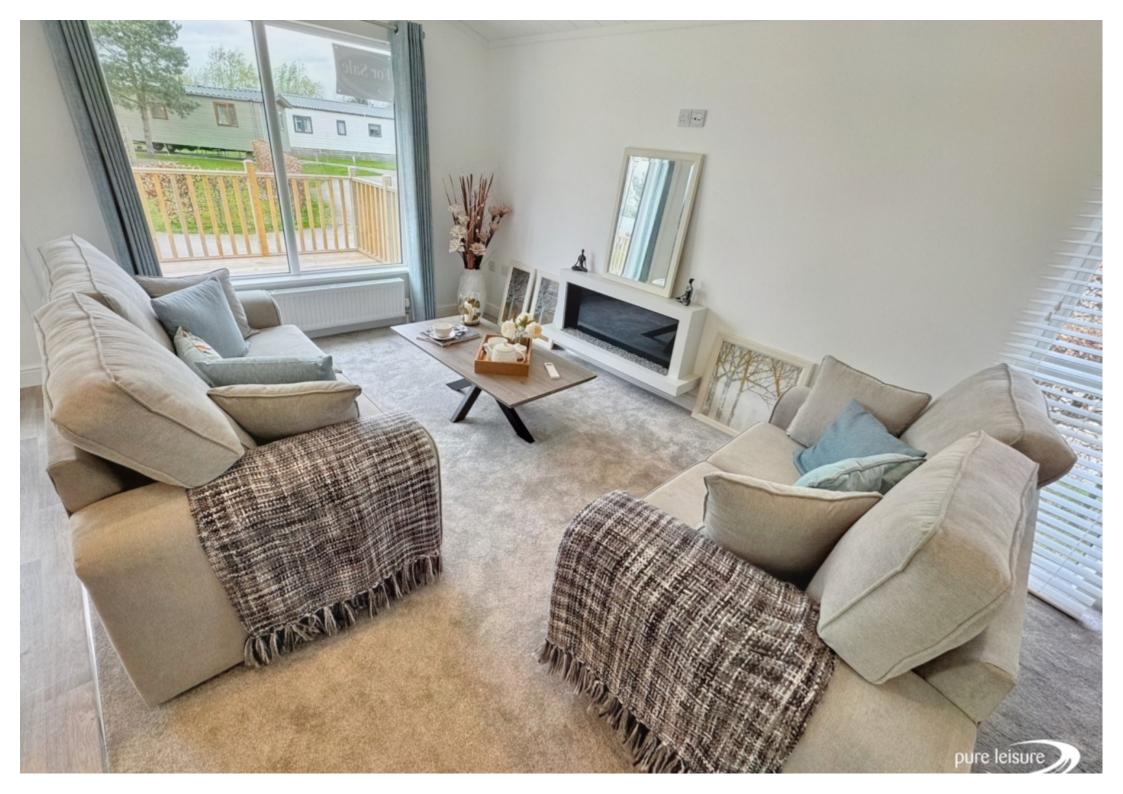

As you step inside, you'll be greeted by a spacious and inviting living space, perfect for relaxing with family and friends. The lodge features all the modern amenities you could wish for, ensuring your every need is catered to.

The Living room is an open-plan space with a lovely dining area great for family dinners.

The separate utility room with an integrated washing machine and more storage space is a great addition to this holiday home.