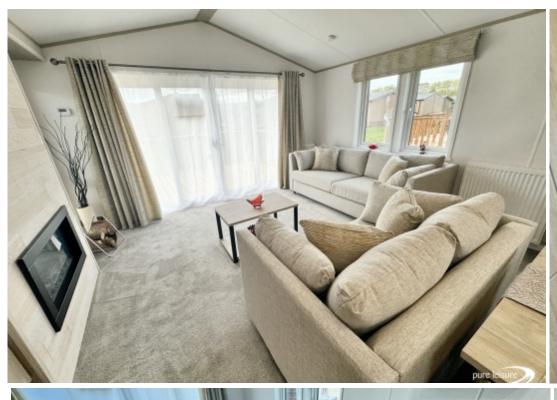

As you step inside, you'll be greeted by a spacious and airy open-plan living area, designed to create a warm and inviting atmosphere. The tastefully decorated lounge features plush seating, a contemporary fireplace, and large windows that flood the room with natural light. It's the perfect spot to unwind and relax after a day of exploring the beautiful Lake District.