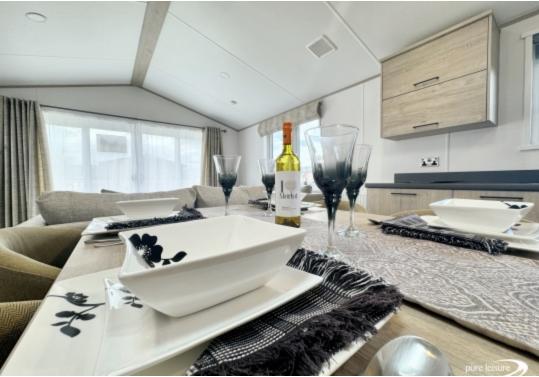

As you step inside, you'll be greeted by a spacious and airy open-plan living area, designed to create a warm and inviting atmosphere. The tastefully decorated lounge features plush seating, a contemporary fireplace, and large windows that flood the room with natural light. It's the perfect spot to unwind and relax after a day of exploring the beautiful Lake District.

Adjacent to the living area is a well-equipped kitchen, complete with modern appliances and ample storage space. Whether you're a seasoned chef or just enjoy preparing meals for loved ones, this kitchen will exceed your expectations. The adjacent dining area provides a charming space for entertaining guests or enjoying family meals.