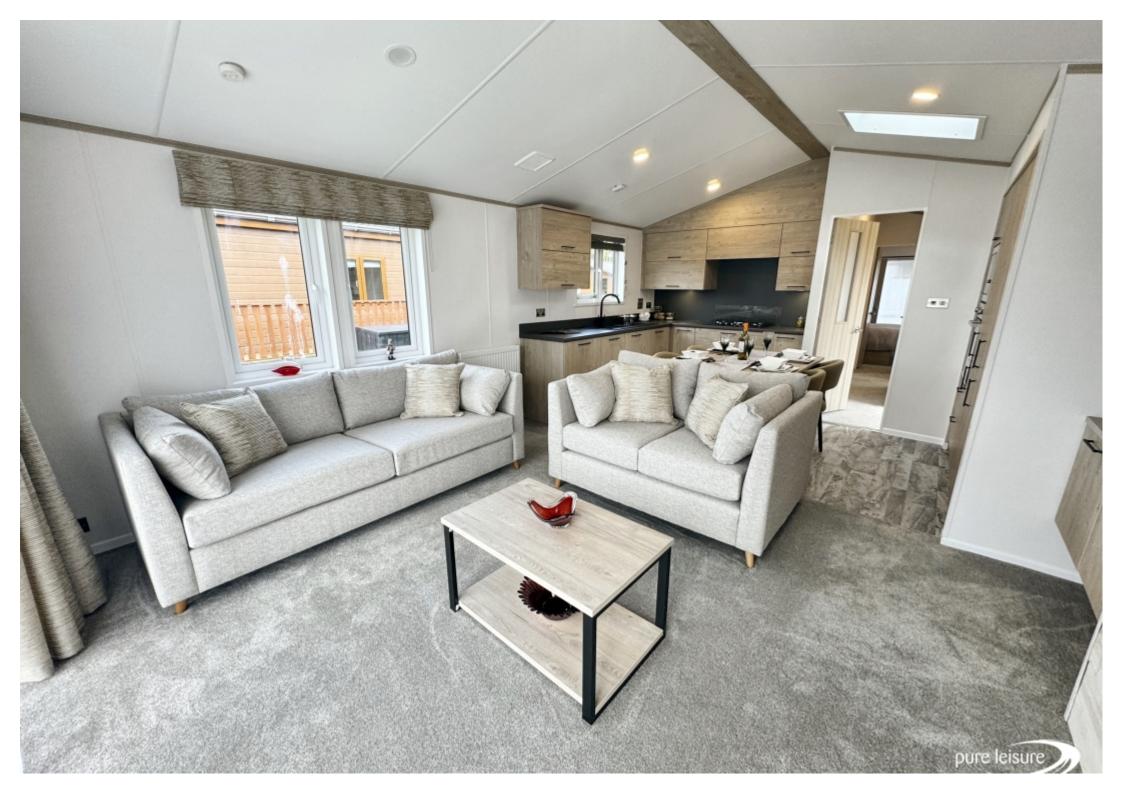

As you step inside, you'll be greeted by a spacious and airy open-plan living area, designed to create a warm and inviting atmosphere. The tastefully decorated lounge features plush seating, a contemporary fireplace, and large windows that flood the room with natural light. It's the perfect spot to unwind and relax after a day of exploring the beautiful Lake District.

Adjacent to the living area is a well-equipped kitchen, complete with modern appliances and ample storage space. Whether you're a seasoned chef or just enjoy preparing meals for loved ones, this kitchen will exceed your expectations. The adjacent dining area provides a charming space for entertaining guests or enjoying family meals.