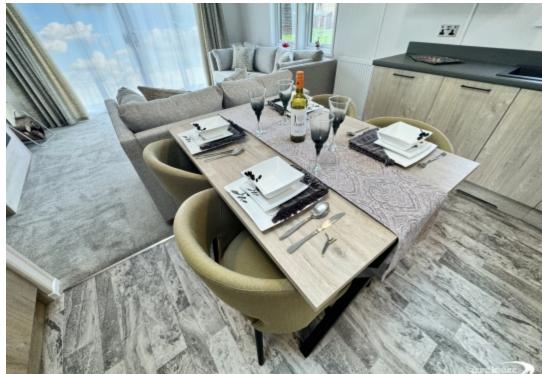

As you step inside, you'll be greeted by a spacious and airy open-plan living area, designed to create a warm and inviting atmosphere. The tastefully decorated lounge features plush seating, a contemporary fireplace, and large windows that flood the room with natural light. It's the perfect spot to unwind and relax after a day of exploring the beautiful Lake District.

Adjacent to the living area is a well-equipped kitchen, complete with modern appliances and ample storage space. Whether you're a seasoned chef or just enjoy preparing meals for loved ones, this kitchen will exceed your expectations. The adjacent dining area provides a charming space for entertaining guests or enjoying family meals.