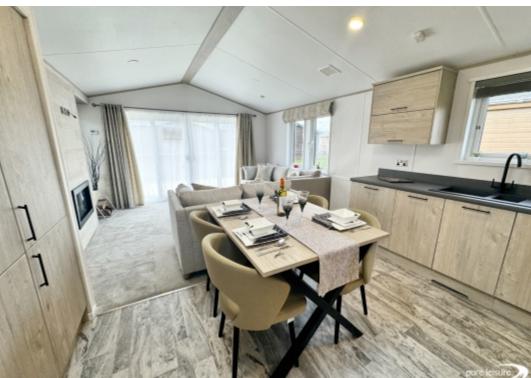

Adjacent to the living area is a well-equipped kitchen, complete with modern appliances and ample storage space. Whether you're a seasoned chef or just enjoy preparing meals for loved ones, this kitchen will exceed your expectations. The adjacent dining area provides a charming space for entertaining guests or enjoying family meals.