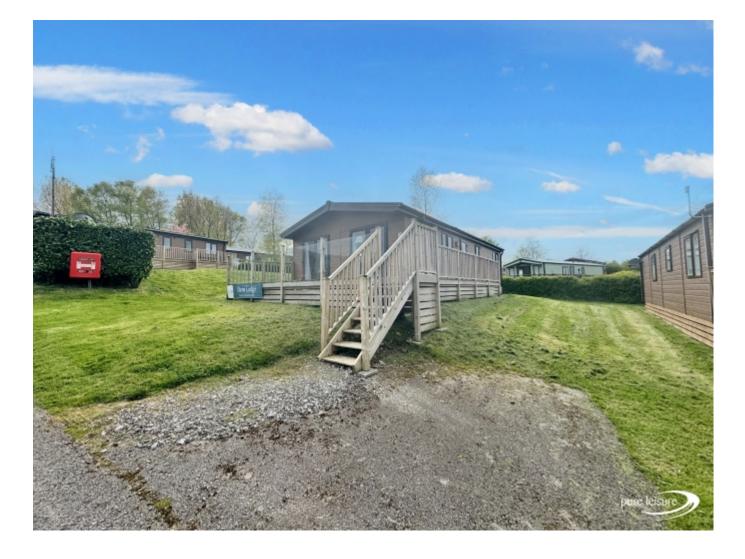

£133,995

Atlas Wisteria Docker Holiday Park, Carnforth LA6 1AR Lodge | 2 Bedrooms | 2 Bathrooms

## **Main Particulars**

Nestled within this idyllic setting, we are thrilled to present a brand new 2 bedroom Atlas Wisteria lodge for sale. With a generous 800 square feet of usable indoor space, this lodge offers the perfect blend of modern luxury and countryside charm.

Not only does this lodge offer a tranquil retreat, but it also grants you access to the wonderful amenities of Docker Holiday Park. Whether you're a fishing enthusiast looking to spend leisurely days by the private fishing lake or a nature lover seeking picturesque walks along the nearby footpaths, there's something for everyone here.