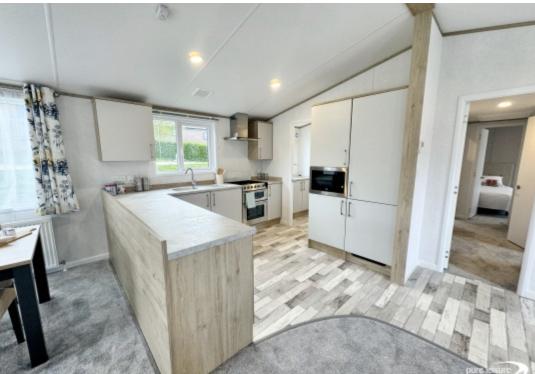

As you step inside, you'll be greeted by abundant natural light flooding through the large windows, highlighting the spacious open-plan living area. The stylish kitchen has state-of-the-art appliances, making it a joy to cook and entertain. The comfortable lounge area provides the ideal space to relax and unwind after a day of exploration.