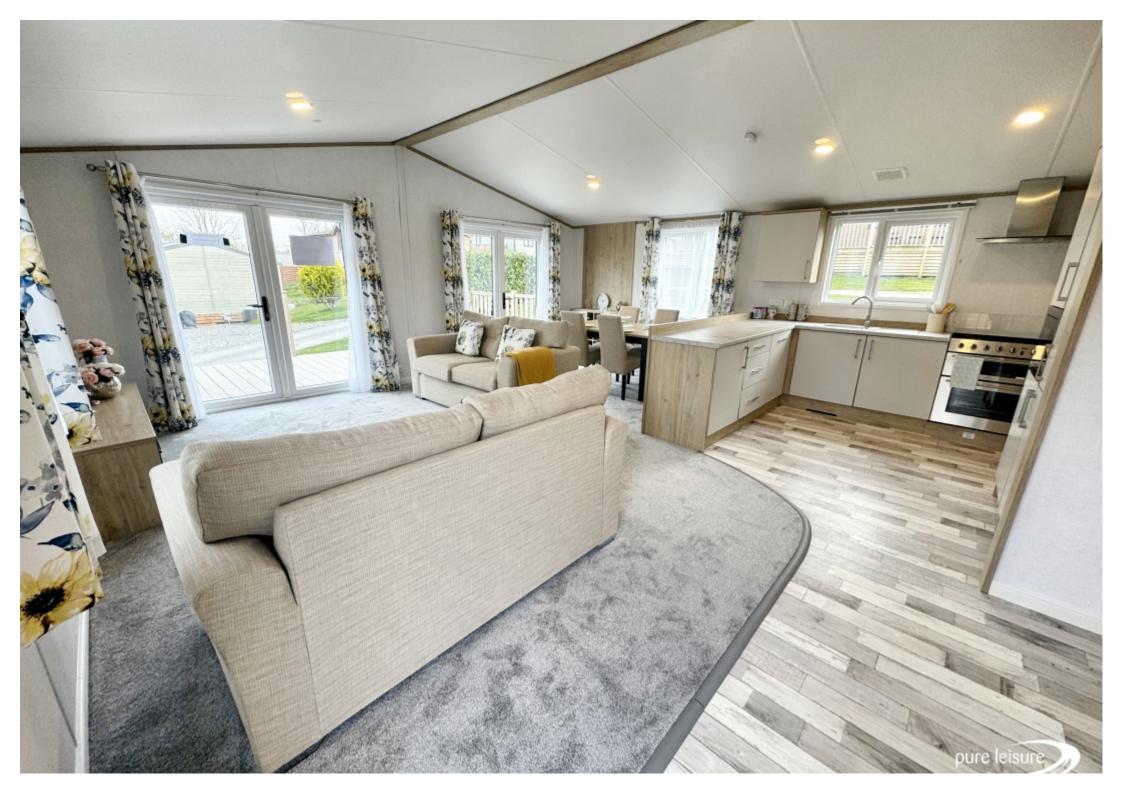

## **Step Inside**

As you step inside, you'll be greeted by abundant natural light flooding through the large windows, highlighting the spacious open-plan living area. The stylish kitchen has state-of-the-art appliances, making it a joy to cook and entertain. The comfortable lounge area provides the ideal space to relax and unwind after a day of exploration.