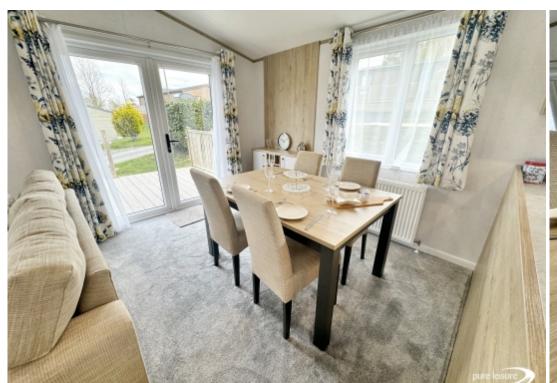

## **Step Inside**

As you step inside, you'll be greeted by abundant natural light flooding through the large windows, highlighting the spacious open-plan living area. The stylish kitchen has state-of-the-art appliances, making it a joy to cook and entertain. The comfortable lounge area provides the ideal space to relax and unwind after a day of exploration.