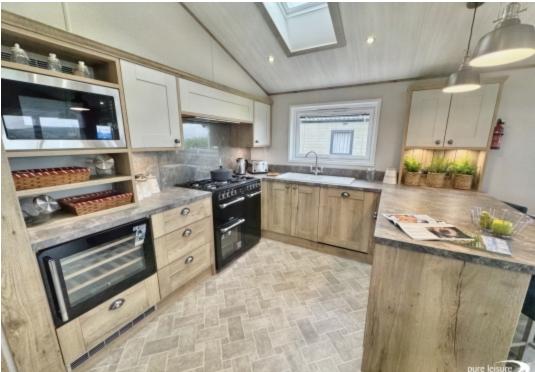

Its lofty proportions, luxurious finishes, as well as wonderfully thoughtful and exquisite details make it an exceptional place to escape to. Boasting breathtaking features and luxury furnishings, including a breakfast bar and a dining table. With a desirable open-plan layout ideal for every occasion, mealtimes are unmissable.