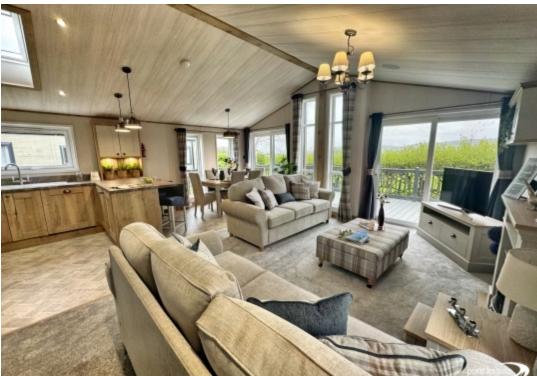

## **Main Particulars**

One of life's greatest luxuries is savouring a rare moment of total contentment. With The ABI Harrogate, you'll find that kind of peace and tranquillity in abundance. From the master suite to the living room, this lodge is the greatest of escapes.

Its lofty proportions, luxurious finishes, as well as wonderfully thoughtful and exquisite details make it an exceptional place to escape to. Boasting breathtaking features and luxury furnishings, including a breakfast bar and a dining table. With a desirable open-plan layout ideal for every occasion, mealtimes are unmissable.

Featuring two sets of double patio doors, letting the sun and breeze flow through. Stylish master bedroom suite with calming décor and colour scheme, not forgetting its own en-suite.

Boasting incredible panoramic views overlooking the Lake District and set near the charming village of Levens, our 5-star rated Lakesway offers unique and stylish holiday home ownership for families who love the outdoors.